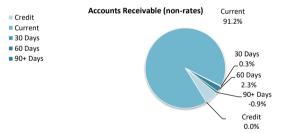

are recognised at original invoice amount less any allowances for uncollectable amounts (i.e. impairment). The carrying amount of net trade receivables is equivalent to fair value as it is due for settlement within 30 days.

#### Classification and subsequent measurement

Receivables which are generally due for settlement within 30 days except rates receivables which are expected to be collected within 12 months are classified as current assets. All other receivables such as, deferred pensioner rates receivable after the end of the reporting period are classified as non-current assets.

Trade and other receivables are held with the objective to collect the contractual cashflows and therefore the Shire measures them subsequently at amortised cost using the effective interest rate method.



#### **OPERATING ACTIVITIES**

#### SHIRE OF GINGIN SUPPLEMENTARY INFORMATION FOR THE PERIOD ENDED 31 DECEMBER 2023

### **8 OTHER CURRENT ASSETS**

| Other current assets                                                             | Opening<br>Balance<br>1 July 2023 | Asset<br>Increase | Asset<br>Reduction<br>31 | Closing<br>Balance<br>December 202 |
|----------------------------------------------------------------------------------|-----------------------------------|-------------------|--------------------------|------------------------------------|
|                                                                                  | \$                                | \$                | \$                       | \$                                 |
| Other financial assets at amorti