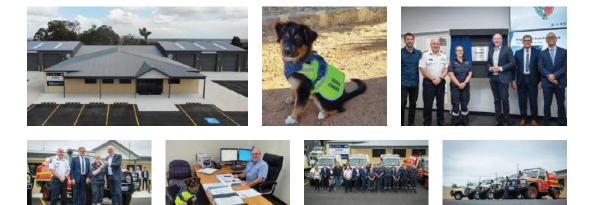

#### Official Opening of the GESC

On 29 October 2022, the new \$2.8 million Gingin Emergency Services Centre was officially opened by Emergency Services Minister Stephen Dawson, Fire and Emergency Services Commissioner Darren Klemm AFSM, and myself. Funded by the Emergency Services Levy and with land provided by the Shire, the state-of-theart Level 3 Incident Control Centre now accommodates the Gingin South Volunteer Bush Fire Brigade and Gingin Volunteer Fire and Rescue Service.

Minister Dawson and Commissioner Klemm also handed over the keys to four new light tankers – each worth approximately \$240,000 – to boost the firefighting arsenal of our local firefighters.

The GESC is a significant upgrade for our volunteers who were previously operating out of a co-located facility built nearly 50 years ago and will enable them to more easily respond to bushfires and other emergencies that threaten the region.

# **Connections** & Wellbeing

Aspiration 2 – Connections & Wellbeing

| Provide support and advocacy to residents and visitors so they feel safe and secure at home and in the community. |                                                                   |                               |                                                                                                                                                                                                                                                                   |  |
|-------------------------------------------------------------------------------------------------------------------|-------------------------------------------------------------------|-------------------------------|-------------------------------------------------------------------------------------------------------------------------------------------------------------------------------------------------------------------------------------------------------------------|--|
| Project                                                                                                           | Program                                                           | Service                       | Status                                                                                                                                                                                                                                                            |  |
|                                                                                                                   |                                                                   | Local Emergency Services      | Ongoing management of<br>local emergency services<br>including cadet training, fire<br>mitigation projects, and suppor<br>for regional, interstate and<br>international firefighting efforts<br>when required.                                                    |  |
|                                                                                                                   |                                                                   | Continuous Telecommunications | Ongoing activity in consultation<br>with Telstra, Western Power and<br>DFES to prevent communication<br>distruptions during emergency<br>events.                                                                                                                  |  |
| Gingin Emergency<br>Services Centre                                                                               |                                                                   |                               | Completed – official opening<br>held 29 October 2022 in<br>partnership with DFES.                                                                                                                                                                                 |  |
| Services Centre                                                                                                   |                                                                   |                               | Minor works to be completed 2023/24.                                                                                                                                                                                                                              |  |
| Guilderton Fire Shed Conversi<br>(no longer used to house fire<br>fighting appliances – now                       | on                                                                |                               | Toilet/shower plumbed-in and internal walls completed.                                                                                                                                                                                                            |  |
| repurposed as Shire depot for<br>lower coastal region)                                                            |                                                                   |                               | Plumbing and concreting to be completed 2023/24.                                                                                                                                                                                                                  |  |
| Gingin Fire Shed Conversion<br>(brigade vacated to Gingin                                                         |                                                                   |                               | Building upgrades completed.                                                                                                                                                                                                                                      |  |
| Emergency Services Centre<br>– now leased to the Gingin<br>Treasure Trove)                                        |                                                                   |                               | Drainage works to be undertaken 2023/24.                                                                                                                                                                                                                          |  |
|                                                                                                                   |                                                                   | Ranger Services               | Ongoing – includes compliance<br>checks (including illegal<br>campsites), dog exercise area<br>review, firebreak education<br>program, review of 2023/24<br>Firebreak Order and Bushfire<br>Information, Beach Emergency<br>Sign (BEN) checks and<br>replacement. |  |
| Guilderton Foreshore<br>CCTV installation                                                                         |                                                                   |                               | Commenced – on-track for completion in 2023/24.                                                                                                                                                                                                                   |  |
|                                                                                                                   | Police Presence during peak<br>periods and Neighbourhood<br>Watch |                               | Completed – provision of<br>police accommodation in<br>Guilderton during peak seasons<br>and contribution towards<br>peighbourbood watch program                                                                                                                  |  |