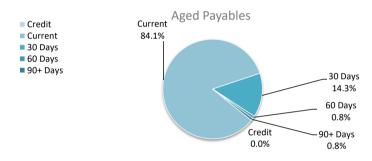

|          | 15,706    |
| Total payables general outstanding       |                  |         |         |         |          | 1,214,354 |
| Amounts shown above include GST (w       | where applicable | e)      |         |         |          |           |

#### **KEY INFORMATION**

Trade and other payables represent liabilities for goods and services provided to the Shire prior to the end of the period that are unpaid and arise when the Shire becomes obliged to make future payments in respect of the purchase of these goods and services. The amounts are unsecured, are recognised as a current liability and are normally paid within 30 days of recognition. The carrying amounts of trade and other payables are considered to be the same as their fair values, due to their short-term nature.



SHIRE OF GINGIN SUPPLEMENTARY INFORMATION FOR THE PERIOD ENDED 31 DECEMBER 2023

#### **10 RATE REVENUE**

**OPERATING ACTIVITIES** 

| General rate revenue      |               |            |             |           | Budget       |            |           | YTD Actual   |            |
|---------------------------|---------------|------------|-------------|-----------|--------------|------------|-----------|--------------|------------|
|                           | Rate in       | Number of  | Rateable    | Rate      | Interim      | Total      | Rate      | Interim      | Total      |
|                           | \$ (cents)    | Properties | Value       | Revenue   | Rate Revenue | Revenue    | Revenue   | Rate Revenue | Revenue    |
| RATE TYPE                 |               |