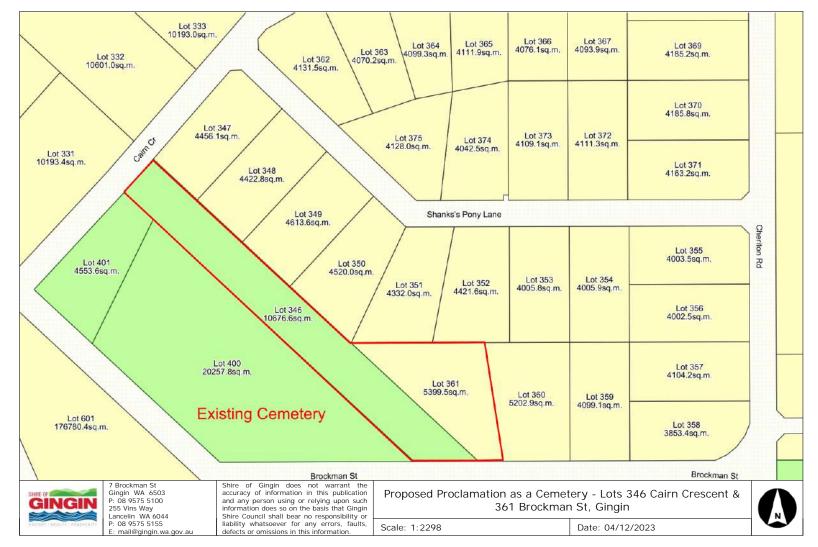

community amenity                                                 |



**VOTING REQUIREMENTS - SIMPLE MAJORITY** 

COUNCIL RESOLUTION/OFFICER RECOMMENDATION

MOVED: Councillor Balcombe SECONDED: Councillor Woods

That Council:

- 1. Note the submission received in relation to the proposed proclamation of Lots 346 Cairn Crescent and 361 Brockman Street, Gingin as a cemetery under s.4 of the *Cemeteries Act 1986*, and
- 2. Agree to proceed with the proclamation process, including vesting of Lot 361 vested as a cemetery in the care, control and management of the Shire of Gingin (the Gingin Cemetery Board).

CARRIED UNANIMOUSLY 7 / 0

FOR:Councillor Balcombe, Councillor Fewster, Councillor Johnson, Councillor<br/>Peczka, Councillor Sorensen, Councillor Stewart and Councillor WoodsAGAINST:Nil





# 11.4 STATUTORY REVIEW OF POLICY 1.33 CONTINUING PROFESSIONAL DEVELOPMENT - COUNCIL MEMBERS

| File              | COR/28-1; GOV/13                                                                                 |
|-------------------|--------------------------------------------------------------------------------------------------|
| Author            | Lee-Anne Burt - Coordinator Governance                                                           |
| Reporting Officer | Les Crichton – Acting Chief Executive Officer                                                    |
| Refer             | 15 March 2022 - Item 11.1                                                                        |
| Appendices        | 1. Policy 1 33 Continuing Professional Development Council<br>Members [ <b>