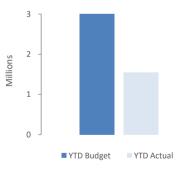

here acquired at no cost the asset is initially recognise at fair value. Assets held at cost are depreciated and assessed for impairment annually. Initial recognition and measurement between

mandatory revaluation dates for assets held at fair value In relation to this initial measurement, cost is determined as the fair value of the assets given as consideration plus costs incidental to the acquisition. For assets acquired at zero cost or otherwise significantly less than fair value, cost is determined as fair value at the date of acquisition. The cost of non-current assets constructed by the Shire includes the cost of all materials used in construction, direct labour on the project and an appropriate proportion of variable and fixed overheads.

#### **Payments for Capital Acquisitions**



INVESTING ACTIVITIES

Variance

Amended

#### SHIRE OF GINGIN SUPPLEMENTARY INFORMATION FOR THE PERIOD ENDED 31 DECEMBER 2023

#### 5 CAPITAL ACQUISITIONS - DETAILED

#### Capital expenditure total

Level of completion indicators

| đ | 0%  |  |
|---|-----|--|
| đ | 20% |  |
| đ | 40% |  |
| đ | 60% |  |
|   |     |  |

Percentage Year to Date Actual to Annual Budget expenditure where the expenditure over budget highlighted in red.

| 0 | expenditure over budget nighlighted |
|---|-------------------------------------|
|   |                                     |

 80%
 100%
 Over 100% Over 100%

Level of completion indicator, please see table at the end of this note for further detail.

|          |                                         | Account Description