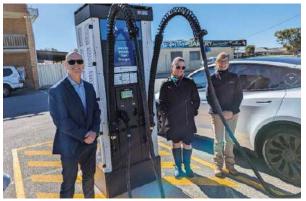

| Status                                                                                                                                                     |
|------------------------------------------------------------------------------------------------------------------------------------------------------------|
| Completed – weir repair.                                                                                                                                   |
| Completed – drainage works<br>and repair to termite damaged<br>fence.                                                                                      |
| Completed – carpark area<br>upgrade. Funded by Australian<br>Government's Community<br>Development Grants Program.                                         |
| Delayed – design, contractor<br>appointment, and Health Dept<br>approval delays.                                                                           |
| Completed – partially funded<br>by Australian Government's<br>Local Roads & Community<br>Infrastructure program                                            |
| Ongoing – meeting with Dept<br>of Transport Chief of Staff for<br>s project support and investment.<br>Possible developer interest for a<br>port facility. |
|                                                                                                                                                            |