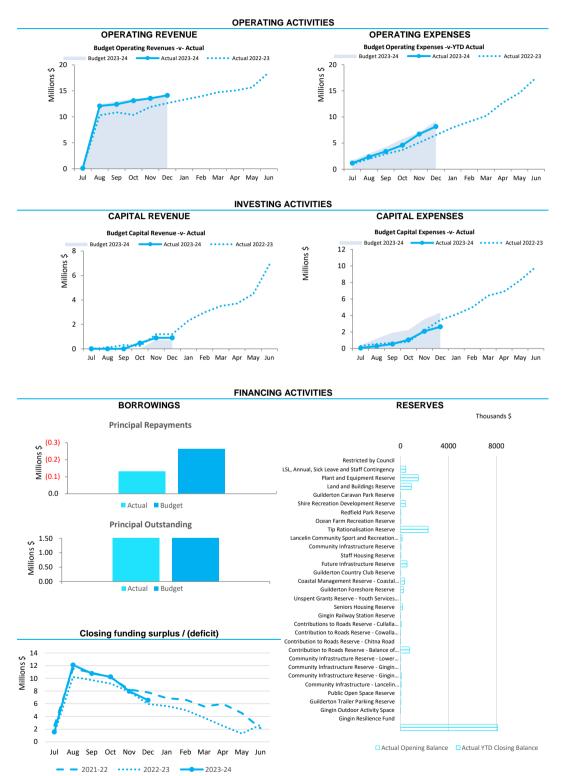

>ancial Activity                | YTD<br>Actual<br>(b)<br>(\$1.56 M)<br>sale<br>%<br>(100.0%)<br>o financil<br>YTD<br>Actual<br>(b)<br>(\$0.17 M) | Var. \$<br>(b)-(a)<br>\$2.65 M<br>Ass<br>YTD Actual<br>Amended Budget<br>Refer to 5 - Capital Acc<br>Key<br>ng activities<br>Var. \$<br>(b)-(a)<br>(\$0.02 M)              | \$2.46 M<br>\$10.94 M<br>quisitions<br>Financing Act                         | % Spent<br>(77.5%) | YTD Actual<br>Amended Budget<br>Refer to 5 - Capital Acquisiti                                | \$0.90 M<br>\$4.34 M<br>oons | % Received<br>(79.2%) |

This information is to be read in conjunction with the accompanying Financial Statements and notes.

#### SHIRE OF GINGIN SUPPLEMENTARY INFORMATION FOR THE PERIOD ENDED 31 DECEMBER 2023

#### **2 KEY INFORMATION - GRAPHICAL**



This information is to be read in conjunction with the accompanying Financial Statements and Notes.

#### SHIRE OF GINGIN SUPPLEMENTARY INFORMATION

FOR THE PERIOD ENDED 31 DECEMBER 2023

#### **3 CASH AND FINANCIAL ASSETS**

| Description                  | Classification            | Unrestricted | Restricted | Total<br>Cash | Institution           | Interest<br>Rate | Maturity<br>Date |
|------------------------------|---------------------------|--------------|------------|---------------|-----------------------|------------------|------------------|
| Description                  | Classification            | Unrestricted | Restricted | Casii         | institution           | Rate             | Date             |
|                              |                           | \$