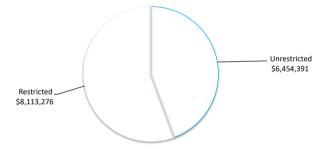

y liquid investments with original maturities of three months or less that are readily convertible to known amounts of cash and which are subject to an insignificant risk of changes in valu. Bank overdrafts are reported as short term borrowings in current liabilities in the statement of net current assets.

The local government classifies financial assets at amortised cost if both of the following criteria are met:

- the asset is held within a business model whose objective is to collect the contractual cashflows, and

- the contractual terms give rise to cash flows that are solely payments of principal and interest.

Financial assets at amortised cost held with registered financial institutions are listed in this note other financial assets at amortised cost are provided in Note 4 - Ot



SHIRE OF GINGIN SUPPLEMENTARY INFORMATION FOR THE PERIOD ENDED 31 DECEMBER 2023

4 RESERVE ACCOUNTS

|                                                               | Budget<br>Opening |              | Budget<br>Transfer | Budget<br>Transfers | Budget<br>Closing | Actual<br>Opening | Actual<br>Interest | Actual<br>Transfers | Actual<br>Transfer | Actual YTD<br>Closing |
|---------------------------------------------------------------|-------------------|--------------|--------------------|---------------------|-------------------|-------------------|--------------------|---------------------|--------------------|-----------------------|
| Reserve name                                                  | Balance<br>\$     | Earned<br>\$ | s In (+)<br>\$     | Out (-)<br>\$       | Balance<b