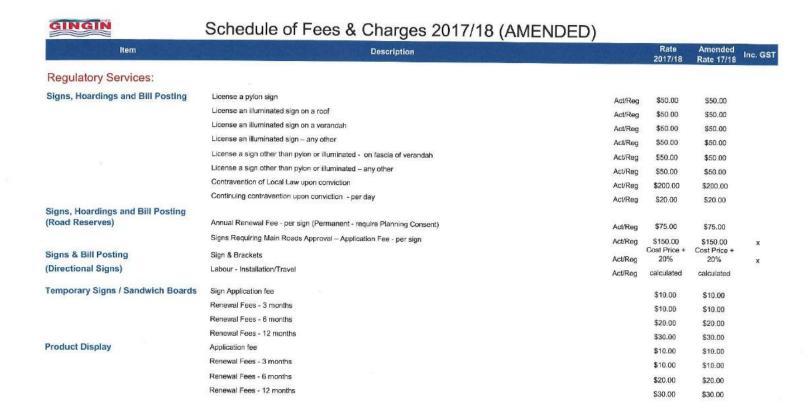

#### 11.2.2 AMENDMENT OF 2017/18 SCHEDULE OF FEES AND CHARGES

FILE: FIN/18

REPORTING OFFICER: KAYE LOWES - EXECUTIVE MANAGER CORPORATE

AND COMMUNITY SERVICES

REPORT DATE: 6 JUNE 2018

REFER: NIL

#### **Additional Information:**

Subsequent to circulation of the Agenda, a number of inconsistencies were identified in **Appendix 1** (Schedule of Fees and Charges 2017/18 Amended).

These inconsistencies have now been corrected, and the amended Schedule will be included in the Minutes of the meeting.

#### COMMENT

An amended Schedule of Fees and Charges for the 2017/18 financial year has been prepared for Council's consideration (Appendix 1).

A review of all fees and charges has been undertaken to ensure they remain relevant. New fees have been included in the Schedule where necessary.

Most fees previously adopted in 2017/18 have not changed, although fees associated with plant hire and private works have increased where necessary to ensure full recovery of costs associated with private works. Building and planning fees may be subject to amendment from time to time as approved by legislation and, if amended, any new fees will apply from the date of gazettal.

The remainder of fees have only been increased marginally where deemed appropriate.

In the event that Council is supportive of the officer's recommendation, then a minimum of seven days' public notice is required prior to the amended 2017/18 Schedule of Fees and Charges coming into effect.