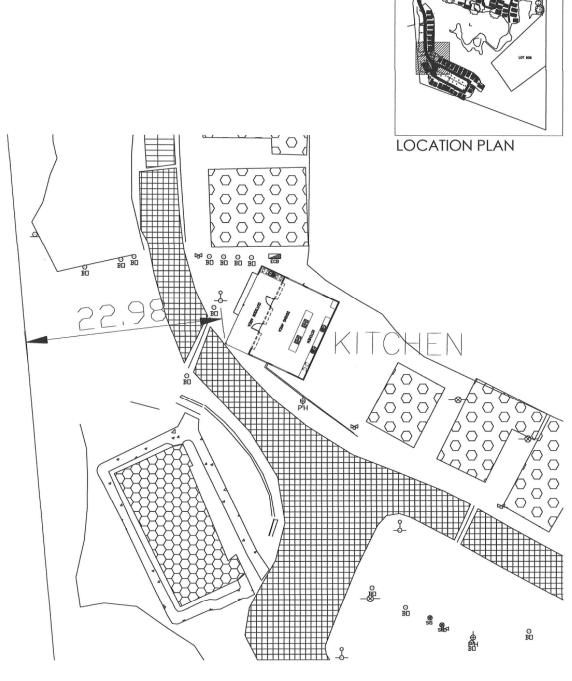

INTED FINISH)

- R2.5 INSULATION BATTS BETWEEN CEILING JOISTS SWING DOOR FRAMES

ROLLER DOOR FRAMES

- METAL (PAINTED FINISH)

WINDOW FRAMES

- METAL (PAINTED FINISH) - ALUMINIUM POWDER COAT

#### **DOOR and WINDOW SCHEDULE:**

- 2040h x 9200w FULLY GLAZED EXTERNAL SWING DOOR W1 - 1500h x 2000w SLIDING WINDOW c/w FLYSCREEN

#### EQUIPMENT LIST:

- 600 DEEP x 900 HIGH KITCHEN BENCH TOP c/w SINGLE BC DRAINER S.S SINK INSET, BANK OF DRAWERS & C'BRDS L
- 900 DEEP x 900 HIGH KITCHEN ISLAND BENCH TOP c/w 2x & C'BRDS UNDER.
- 900w x 2100h PANTRY
- 600 DEEP x 900 HIGH S/S OUTOOR BENCH TOP c/w SINGL SINGLE DRAINER S.S SINK INSET, C'BRDS UNDER & 2x BBC

**GENERAL NOTES** 



NOTES:

PROPOSED CAMPER KITCHEN

LANCELIN TOURIST PARK

Drawn Date. 27/11/2017

ADDRESS: HOPKINS ST. LANCELIN

Scale: NTS@A3



DART CITE DI AN



FLOOR PLAN





**EXTERNAL ELEVATIONS** 







#### GENERAL NOTES:

- GENERAL NOTES:

  1. ALL DIRECTORS ARE IN INLIGATIONS.
  2. DIMENSIONS THE IN PREFERENCE OVER SCALE.
  2. DIMENSIONS TAKE PREFERENCE OVER SCALE.
  2. DOWNER, OFFICE SHALL VERHITY ALL DIMENSIONS,
  LEVELS AND DETAILS ON SITE BEFORE
  COMMENCION ANY WORMS.
  2. DIVERSIT NOC AND AUSTRALLIAN STANDARDS.
  2. ALL LEVELS, SITE CUITS, PLF DON'T DO
  COMMENCED ON SITE PRIOR TO
  2. SINCE DEFORTORS TO SE HAND NUMED WITH
  EMEROSHOY BACK-UP, INSTALL TO ASSTEE.

#### GENERAL CONSTRUCTION NOTES:

EXTERNAL WALLS

TION NOTES:

CONCARTE HAS MO REQUIRED BY EMPINEER
-VERY, WIT O'MOULD SERTING TO KITCHEN AND
DINING AREAS.

SOME STEEL STUD FRAME.

SOME STEEL STUD FRAME.

SOME STEEL STUD FRAME.

SOME STEEL STUD FRAME.