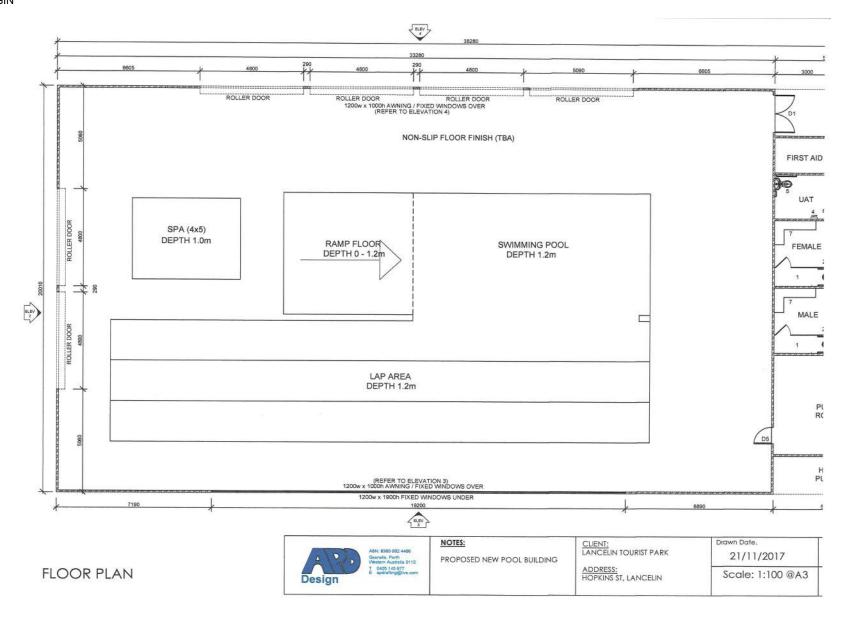

- WALL MOUNTED PAPER TOWEL DISPENSER - ACCESSIBLE TOILET PAN GW DUAL FLUSH CISTERN, BACKI

ROLL HOLDER, 1x 300 LONG & 1x 600x950 GRAB RAIL (AS142)

- WALL MOUNTED ACCESSIBLE HAND BASIN OW FLICK MIXES MIRROR OVER & 400x150 MEL. S/S UTILITY SHELF WALL MOL ADJACENT TO BASIN (AS1428.1-2009)

- TIMBER SLAT BENCH SEATING

**GENERAL NOTES** 



NOTES:

PROPOSED NEW POOL BUIDLING

LANCELIN TOURIST PARK

HOPKINS ST, LANCELIN

21/11/2017

Drawn Date.

Scale: NTS@A3













**EXTERNAL ELEVATIONS** 



NOTES:
PROPOSED NEW POOL BUILDING

CLIENT:
LANCELIN TOURIST PARK

ADDRESS:
HOPKINS ST, LANCELIN

21/11/2017 Scale: 1:100 @A3







**EXTERNAL ELEVATIONS** 



NOTES:
PROPOSED NEW POOL BUILDING

CLIENT: LANCELIN TOURIST PARK ADDRESS: HOPKINS ST, LANCELIN

Drawn Date. 21/11/2017

Scale: 1:100 @A3





# **PROPOSED CAMPERS' KITCHEN**

- Map Grid Reference: E 8
- General Construction Notes
- Location Plan
- Floor Plan
- External Elevations
- Area m2 Building 70.90m²
- Outdoor Area 29.10m<sup>2</sup>
- Total Area 100.00m<sup>2</sup>
- Ceiling Height 2710mm rake ceiling to 2.5 in from internal wall

BUILDING DESIGN CRITERIA Wind Load - in accordance with AS.1170.2-2011 REGION A, TERRAIN CATEGORY 2, IMPORTANCE LEVEL 2: Vu = V500 = 45m/s Ms = 1.0 Mzcat = 0.91 V Serviceability = 37m/s

DESIGN CRITERIA IN ACCORDANCE WITH AS1170.4-2007: Probability P= 1/500 (Table 3.1)

Kp = 1.0 (Table 3.1)
Site hazard factor Z allowed = 0.09 (Figure 3.2(C)
Earthquake design category = EDC I as per Table 2.1

**Built To: NCC CLASS 6 BUILDING** CLIMATE ZONE 5

AREA m2:

BUILDING - 70.90m<sup>2</sup> **OUTDOOR