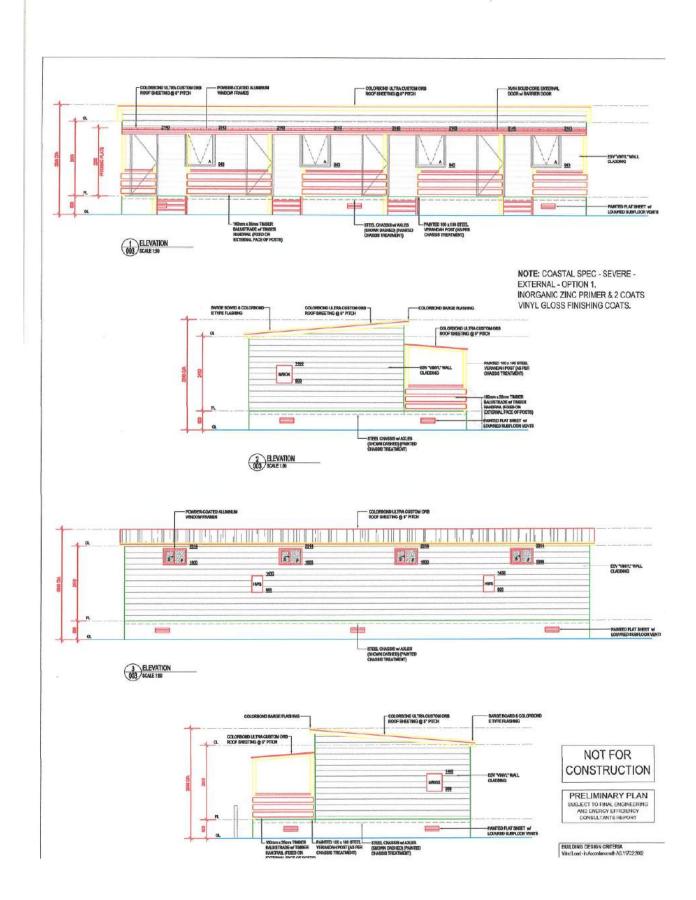

5.2.3 Item 11.3.5 Application For Development Approval Proposed Caravan Park Redevelopment (Installation Phase Stage 1) on Lot 31 and 762 Hopkins Street, Lancelin

Speaker/s: Kim Price

5.2.4 Item 11.3.3 Application for Development Approval – Proposed Use Not Listed (Temporary Waste Water Treatment Plant) on Lot 9001 Indian Ocean Drive, Lancelin (Lancelin South)