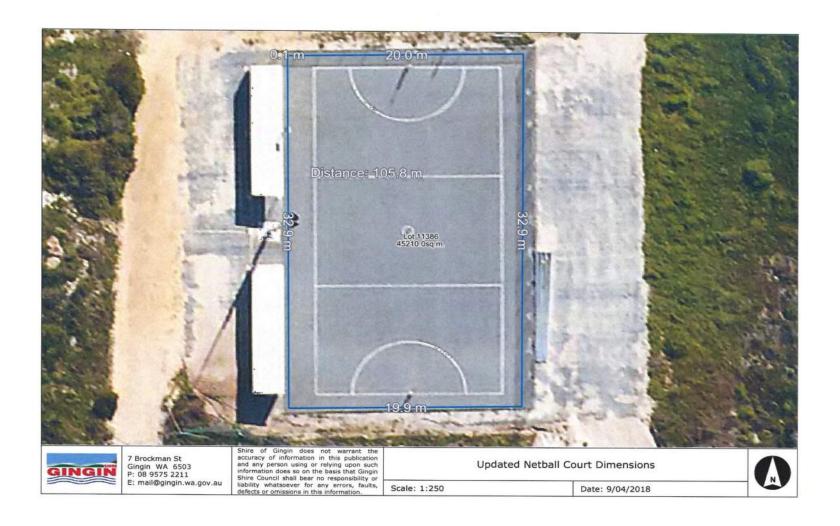

Current<br>Budget | Revised<br>Budget | Surplus<br>Deficit |
|----------|-----------------------------------------------------------------------|-------------------|-------------------|--------------------|
| 11369256 | Transfer from Reserve –<br>Lancelin Sporting<br>Complex               | \$0               | \$10,960          | \$10,960           |
| 11359108 | Transfer to Lancelin Sporting Complex – Resurfacing of Netball Courts | \$10,960          |                   | -\$10,960          |
|          |                                                                       |                   | Net Effect        | NIL                |

CARRIED BY ABSOLUTE MAJORITY

5-3

For: Councillors Collard, Court, Elgin, Fewster, Morton

Against: Councillors Johnson, Lobb, Peczka

# **APPENDIX 1**



# **APPENDIX 2**



Tel: 08 9244 2299 Fax: (61) 8 9244 1709 Email: enquiries@sportssurfaces.com.au Post: PO Box 2575 Clarkson WA 6030 ABN: 58 521 861 188

| To:      | Raees Rasool         | From:    | Clive Peckham              |
|----------|----------------------|----------|----------------------------|
| Company: | Shire of Gingin      | Date:    | 9 <sup>th</sup> April 2018 |
| Phone:   | 0439 288 554         | Subject: | Lancelin Netball Court     |
| Email:   | ema@gingin.wa.gov.au |          |                            |

The contents of this quote are intended for the persons / Company it is addressed to. It may contain legally confidential and privileged information. If this quote is received in error, please call this office immediately to advise us of the mistake. We would ap