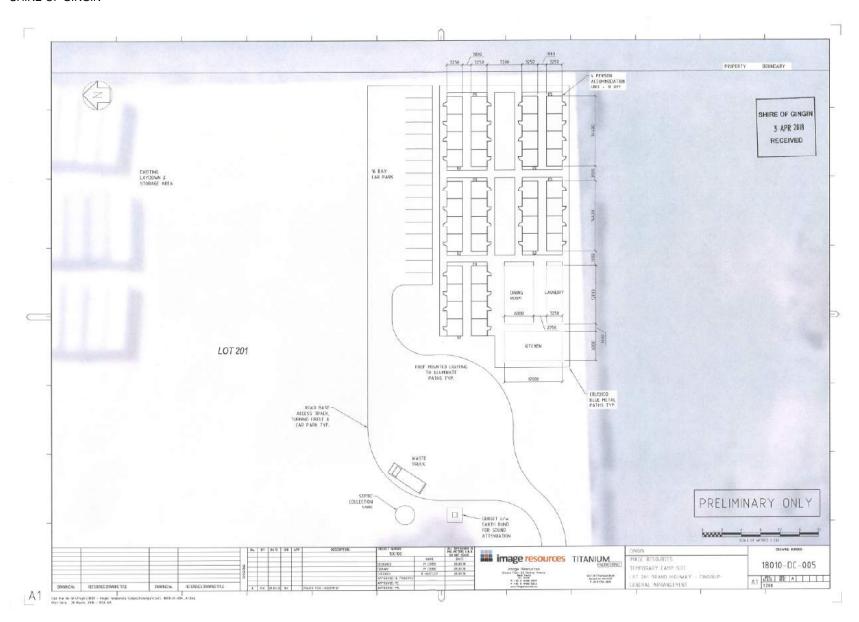

forward.

Trustee for the Tecon WA Unit Trust - ABN  $\,28\,470\,903\,862$ .

Given the above and attached information we respectfully request that due-consideration be given to granting development approval to the proposed temporary workers camp. As previously indicated, the timing of the camp is critical and the workers are needing to be accommodated by May 2018.

If I can be of any assistance or provide any further information please do not hesitate to contact me direct on 0408 808 265.

Yours Sincerely,

Gary Fitzgerald

**TECON AUSTRALIA PTY LTD** 

Attachments:

- 1) Certificate of Titles
- 2) Site Plan
- 3) Unit Plan & Elevations (inc Laundry)
- 4) Generator Detail

\_...th∈ way forward.

Trustee for the Tecon WA Unit Trust - ABN 28 470 903 862.

ORDINARY MEETING SHIRE OF GINGIN







MINUTES



## **APPENDIX 3**

#### SCHEDULE OF SUBMISSIONS AND RECOMMENDED RESPONSES

## APPLICATION FOR DEVELOPMENT APPROVAL PROPOSED TEMPORARY WORKERS ACCOMMODATION LOT 201 BRAND HIGHWAY, GINGINUP

| No. | Submitter | Submission Detail                                                                                                                                                                                                                                                                                                                                                                                                                    | Recommended Response