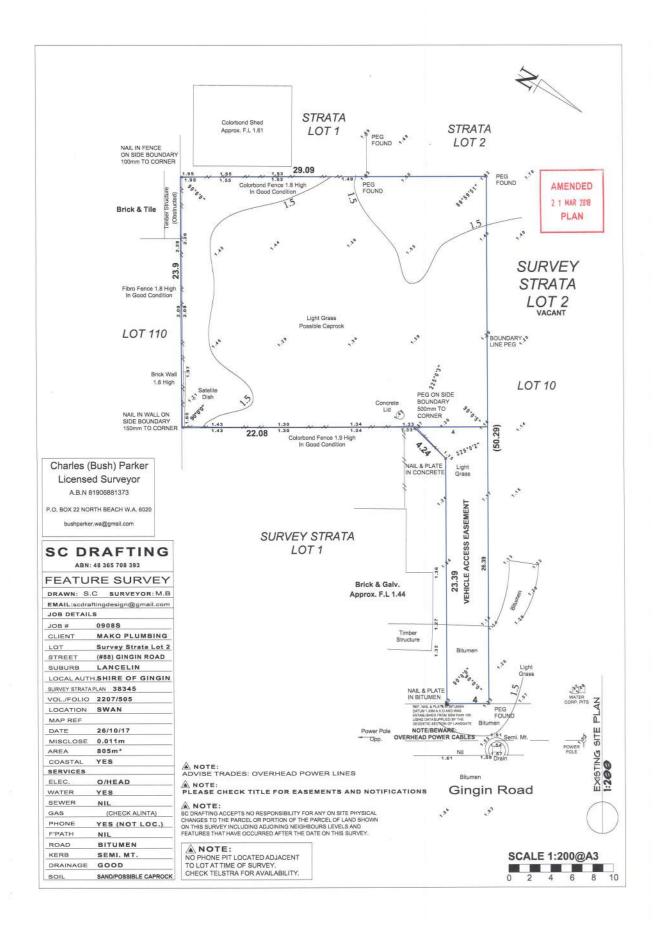

5.2.3 Item 11.3.5 Application For Development Approval Proposed Caravan Park Redevelopment (Installation Phase Stage 1) on Lot 31 and 762 Hopkins Street, Lancelin

Speaker/s: Kim Price

5.2.4 Item 11.3.3 Application for Development Approval – Proposed Use Not Listed (Temporary Waste Water Treatment Plant) on Lot 9001 Indian Ocean Drive, Lancelin (Lancelin South)