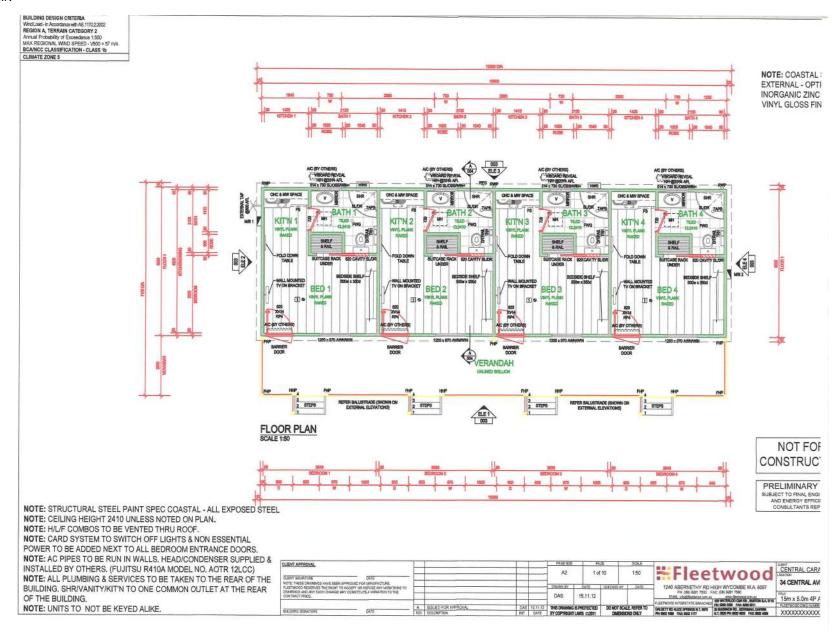

5.2.3 Item 11.3.5 Application For Development Approval Proposed Caravan Park Redevelopment (Installation Phase Stage 1) on Lot 31 and 762 Hopkins Street, Lancelin

Speaker/s: Kim Price

5.2.4 Item 11.3.3 Application for Development Approval – Proposed Use Not Listed (Temporary Waste Water Treatment Plant) on Lot 9001 Indian Ocean Drive, Lancelin (Lancelin South)