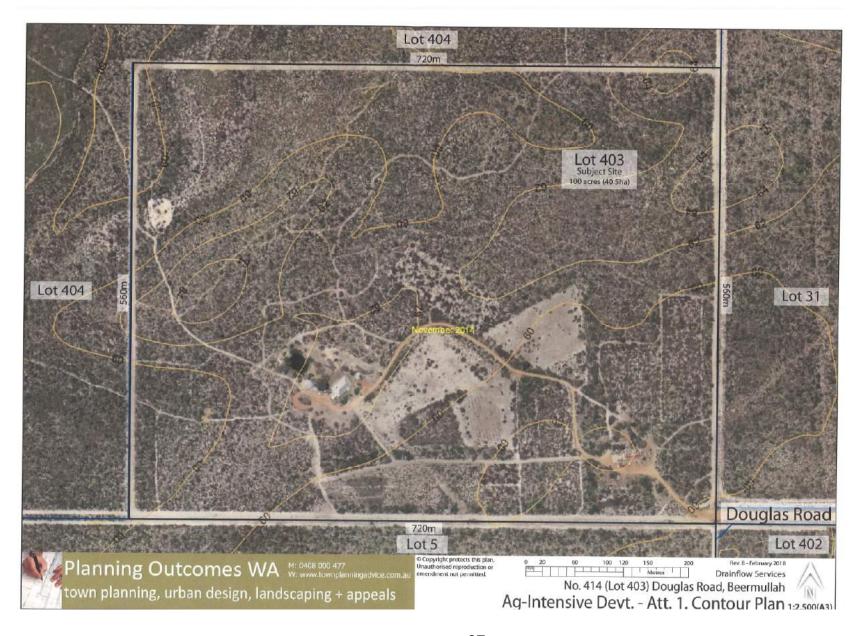

ithin, it is considered that the proposed development is an acceptable outcome for the Site and the surrounding area. As such, the Shire's discretion is requested to approve the discretionary land-use.

If the Shire does not see this proposal as being acceptable, I would appreciate a meeting to discuss the most efficient way forward.

If you have any queries, or wish to discuss this matter further, please do not hesitate to contact me.

Yours sincerely

Matt Stuart

Principal Urban Planning Consultant BA (URP) Hons | Grad Cert (UD) | MLGPA

0408 000 477 | matt@townplanningadvice.com.au

Att. 1. Planning Application Form & Checklist

2. Development Drawings (Rev. B)

Facused on solutions for landowners confronted by difficult times www.townplanningadvice.com.au

Here to help Page 7 of 7







# 11.3.3 APPLICATION FOR DEVELOPMENT APPROVAL - PROPOSED USE NOT LISTED (TEMPORARY WASTE WATER TREATMENT PLANT) ON LOT 9001 INDIAN OCEAN DRIVE, LANCELIN (LANCELIN SOUTH)

FILE: LND/137

APPLICANT: TABEC PTY LTD & TAYLOR BURRELL BARNETT LOCATION: LOT 9001 INDIAN OCEAN DRIVE, LANCELIN

OWNER: JOSEPH BECK MATTHEWS ZONING: FUTURE DEVELOPMENT

WAPC NO: N/A

REPORTING OFFICER: KYLIE BACON – ACTING EXECUTIVE MANAGER

PLANNING AND DEVELOPMENT

REPORT DATE: 17 APRIL 2018

REFER: NIL

#### OFFICER INTEREST DECLARATION

Nil

#### **PURPOSE**

To consider a Development Application for a proposed Use Not Listed (Temporary Waste Water Treatment Plant) (WWTP) on Lot 9001 Indian Ocean Drive, Lancelin (Lancelin South).

#### **BACKGROUND**

The proposed temporary WWTP is to be located within the Lancel