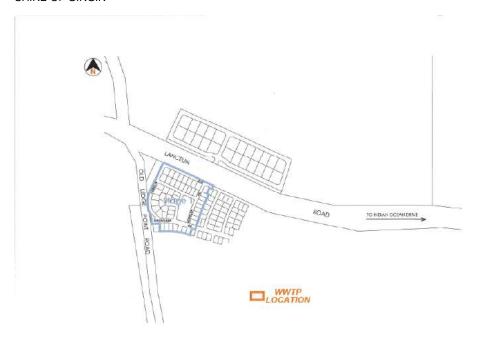

5.2.3 Item 11.3.5 Application For Development Approval Proposed Caravan Park Redevelopment (Installation Phase Stage 1) on Lot 31 and 762 Hopkins Street, Lancelin

Speaker/s: Kim Price

5.2.4 Item 11.3.3 Application for Development Approval – Proposed Use Not Listed (Temporary Waste Water Treatment Plant) on Lot 9001 Indian Ocean Drive, Lancelin (Lancelin South)

Speaker/s: Rachel Chapman