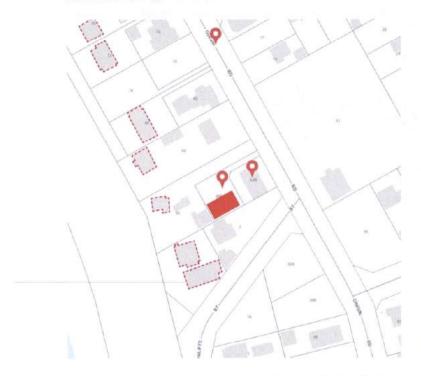

residential component to the proposal, which is to be considered as supportive of the tourism objectives.

The development capitalises upon the natural amenity and proximity to the beach. Hornessing this as a tourism opportunity, the development also sympathetically integrates with the surrounding land uses (primarily as it is situated within immediate proximity of Isabella's Cottage Café, and a 5-minute walk to the Have a Chat General Store and the Lancelin IGA (see figure 1 below).



Figure 5 The subject site is well integrated into the existing land use network

Clause Response

In regards to the proposed built-form, the development is of a similar scale and bulk to surrounding developments, especially when considering those developments closer to the beachtront (see figure 2 below).



Figure 6 The subject site (solid red) is consistent with the surrounding beach front developments.

4.8.7.11 Local government may, at its discretion, require proposed shared facilities in tourist developments to be established in the first stage of development, AMD 14 GG 08/04/16

The proposal is not a staged development.

4.8.7.12 To reduce the likelihood of tourism accommodation being used as permanent or semi-permanent accommodation, a maximum length of stay provision of three months in any twelve-month period should apply to the tourism units on all developments.

This clause is agreed upon and will be accepted as a condition of approval.

88 Gingin Road, Lancelin | 6 December 2017

# SUMMARY

The proposal has been carefully considered by the proponent to ensure the natural and visua