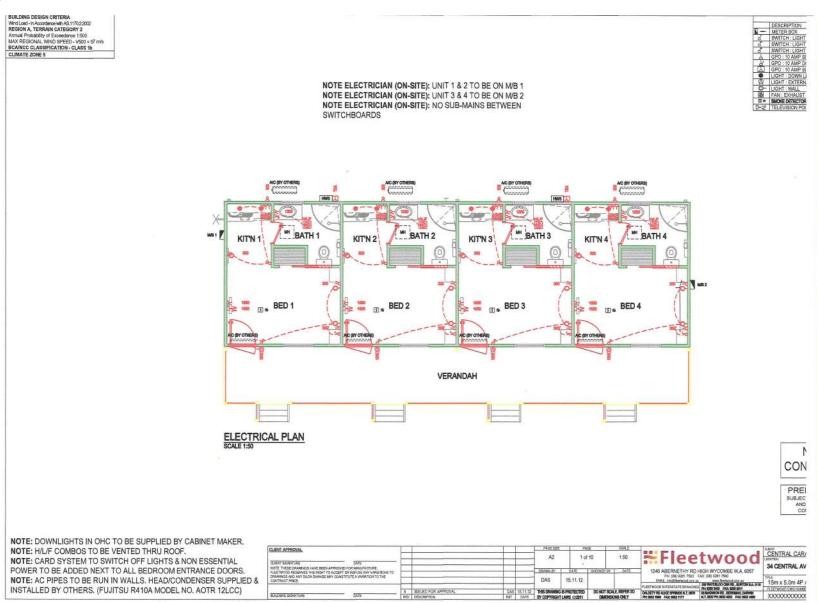

5.2.3 Item 11.3.5 Application For Development Approval Proposed Caravan Park Redevelopment (Installation Phase Stage 1) on Lot 31 and 762 Hopkins Street, Lancelin

Speaker/s: Kim Price

5.2.4 Item 11.3.3 Application for Development Approval – Proposed Use Not Listed (Temporary Waste Water Treatment Plant) on Lot 9001 Indian Ocean Drive, Lancelin (Lancelin South)