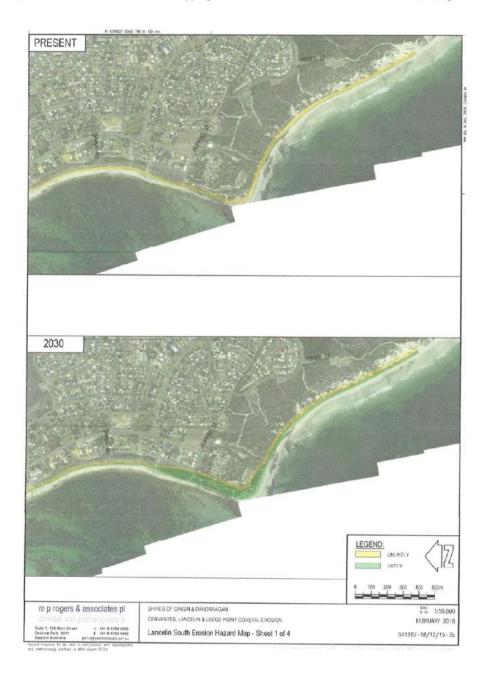

. This therefore illustrates the potential risk for impact on the usability of the park and the impact on coastal reserves to the west and south. The location of the site within this coastal context is evident at Figure 2 below.

Figure 2 - Coastal location of the site - Landgate December 2015



Coastal hazard risk identification is necessary given the location adjacent to the coast both on the west and south sides. Plans have been provided by the Shire of Gingin which indicates an assessment by MP Rogers and Associates Pty Ltd — Coastal and Port Engineers. This mapping is included at Figure 3 below. This indicates erosion hazard mapping that is likely and unlikely within the present timeframe, at 2030, 2070 and 2110.



Figure 3 - Coastal erosion hazard mapping

Source: Shire of Gingin









As evident in the Figures above it is clear that even by 2030 it is possible there will be impacts fringing the western and southern parts of the park along with decimation of the existing foreshore reserves, associated community buildings such as the Sea, Search and Rescue, ablutions, foreshore shelters, grassed areas and some coastal car park areas /roads. By 2070, it is possible that a large section of the park could be affected by retreating coastline due to rising sea levels and storm inundation.

A further analysis has also been undertaken of potential impacts on the coast from a review of aerial photography obtained from Landgate which is publicly available between 1999 and 2016. From a review of this aerial photography as shown in Figures 4, 5 and 6 below, it is noted that