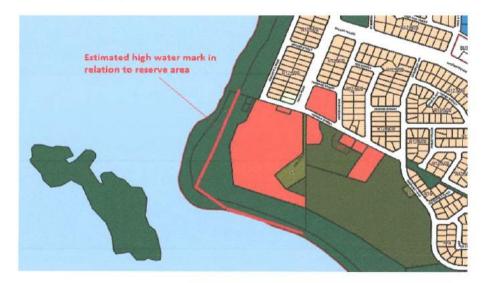

beach. Figure 7 below shows the current zoning and reservations over the land in this area and the estimated location of the current high water mark. This demonstrates the decline in the area set aside for Public Recreation.

It is evident from this and the previous coastal hazard mapping that it will come to a point where there is no longer any reserved land to provide access to the beach for the public. This is unless a concerted effort is put by the Shire and community to obviate such risks. Whilst the park is owned by the Crown and vested in the Shire, it is considered that through the recommended adaption pathway, that the zoning and reservation of the land be considered in the longer term and the corresponding impacts on the management order from the State.



Figure 7 - Zoning Map



Given that the proposed coastal risk will impact on access both to the foreshore area and the park itself, it is important to demonstrate that this will not impact on its ability to meet the requirements of the Bushfire Policy. Preliminary advice from Gary McMahon (Level 3 Fire Consultant) suggests that based on the sites fire risk associated with the vegetation and topography that at least two (2) egress routes for all residents within the park is prudent. Currently there are four (4) methods of entry/egress as shown in Figure 8 below.



Figure 8 - Entry and egress points



Toward 2030, it is considered that the emergency gate to the west of the park as shown above may be compromised. By 2070, the proposed main entry into the park may be compromised leaving 2 remaining entry/egress po