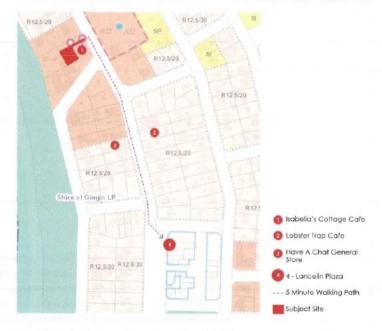

ve regard for the zone objectives, the scale and bulk of the proposal and its integration with surrounding land uses.

AMD 14 GG 08/04/16

As per Part 3 – Zones and the Use of Land, 3.2.8 Tourism Zone; the proposed Holiday Accommodation increases the opportunity for tourism activity. Furthermore, there is no residential component to the proposal, which is to be considered as supportive of the tourism objectives.

The development capitalises upon the natural amenity and proximity to the beach. Hornessing this as a tourism opportunity, the development also sympathetically integrates with the surrounding land uses (primarily as it is situated within immediate proximity of Isabella's Cottage Café, and a 5-minute walk to the Have a Chat General Store and the Lancelin IGA (see figure 1 below).



Figure 5 The subject site is well integrated into the existing land use network

Clause Response

In regards to the proposed built-form, the development is of a similar scale and bulk to surrounding developments, especially when considering those developments closer to the beachtront (see figure 2 below).



Figure 6 The subject site (solid red) is consistent with the surrounding beach front developments.

4.8.7.11 Local government may, at its discretion, require proposed shared facilities in tourist developments to be established in the first stage of development, AMD 14 GG 08/04/16

The proposal is not a staged development.

4.8.7.12 To reduce the likelihood of tourism accommodation being used as permanent or semi-permanent accommodation, a maximum length of stay provision of three mon