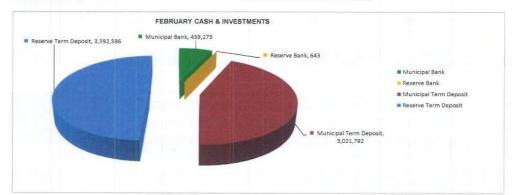

Cash & Investments

|                        | Volume Held |           |
|------------------------|-------------|-----------|
|                        | Jan-18      | Feb-18    |
| Municipal Bank         | 1,266,605   | 459,273   |
| Reserve Bank           | 643         | 643       |
| Municipal Term Deposit | 3,020,430   | 3,021,792 |
| Reserve Term Deposit   | 3,373,243   | 3,392,586 |
| Total                  | 7,660,922   | 6,874,295 |