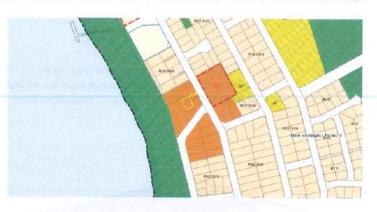

TOURISM PROPOSAL SHIRE OF GINGIN- TOWN PLANING SCHEME NO. 9 - CLAUSE 4.8.7 TOURISM ZONE

# Clause Response

4.8.7.1 Development within the Tourism Zone will comprise a range of land uses set out in the purpose and objectives of the Zone and in the Zoning Table. Dependent upon the use proposed, sites for such developments will normally be identified within or in close proximity to established settlements.

As per the zoning table in the TPS 9, "Holiday Accommodation" is a use not listed. However, in accordance with Schedule 1 – Dictionary of Defined Words and Expressions, "Holiday Accommodation" is a use defined.

Holiday Accommodation is a use which consistent with the objectives of the Tourism Zone objectives. The location of the development is consistent with intent of the Scheme map.



Figure 2 TPS9 excerpt. Subject site outlined in yellow.

4.8.7.2 Development proposals will be considered by the local government with particular regard to the impact of the proposed development on visual and natural amenity, the availability of reticulated sewerage and/or the suitability of the land for on-site effluent disposal, the provision of sufficient landscape buffers and the density of the development.

The use of materials contributes to the natural and visual amenity and complements existing character of the area. The combination of axon cladding plaster board and durashield profiled PVC roof sheeting is suitable given the natural amenity (primarily the proximity to the beach and surrounding greenery). Whilst the form of the building is visually consistent with the surrounds,