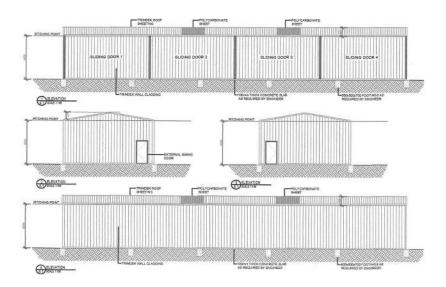

# FOR THE PERIOD 1 JULY 2017 to 28 FEBRUARY 2018

## 8. OPERATING STATEMENT

|                             | Feb<br>2017/2018<br>Y-T-D Actual | 2017/2018<br>Budget | 2016/2017<br>Actual |
|-----------------------------|----------------------------------|---------------------|---------------------|
| OPERATING REVENUES          | \$                               | \$                  | \$                  |
| Governance                  | 39                               | 0                   | 534                 |
| General Purpose Funding     | 8,498,878                        | 8,934,925           | 10,555,25           |
| Law, Order, Public Safety   | 243,292                          | 449,083             | 779,09              |
| Health                      | 283,983                          | 290,000             | 246,15              |
| Education and Welfare       | 73,762                           | 117,000             | 127,21              |
| Housing                     | 14,920                           | 23,400              | 24,28               |
| Community Amenities         | 1,409,514                        | 1,663,038           | 2,335,82            |
| Recreation and Culture      | 309,733                          | 600,694             | 575,41              |
| Transport                   | 720,813                          | 1,791,539           | 1,811,07            |
| Economic Services           | 1,296,521                        | 1,930,203           | 1,983,91            |
| Other Property and Services | 366,836                          | 216,550             | 336,43              |
| Restricted Cash             | (24,041)                         | 45,000              | (626,578            |
| TOTAL OPERATING REVENUE     | 13,194,250                       | 16,061,432          | 18,148,610          |
| OPERATING EXPENSES          |                                  |                     |                     |
| Governance                  | (707,477)                        | (1,121,949)         | (1,003,716          |
| General Purpose Funding     | (247,706)                        | (371,628)           | (425,934            |
| Law, Order, Public Safety   | (861,826)                        | (1,341,733)         | (1,484,151          |
| Health                      | (516,992)                        | (647,945)           | (853,712            |
| Education and Welfare       | (114,293)                        | (209,182)           | (180,186            |
| Housing                     | (33,456)                         | (30,460)            | (29,725             |
| Community Amenities         | (1,430,346)                      | (2,650,997)         | (2,250,652          |
| Recreation & Culture        | (2,185,040)                      | (2,984,794)         | (3,169,400          |
| Transport                   | (1,602,026)                      | (4,220,571)         | (2,082,557          |
| Economic Services           | (928,873)                        | (1,635,636)         | (1,652,775          |
| Other Property and Services | (1,015,441)                      | (703,570)           | (1,287,904          |
| Restricted Cash             | (818)                            | 509,176             | ( )                 |
| TOTAL OPERATING EXPENSE     | (9,644,295)                      | (15,409,289)        | (14,420,713         |
|                             |                                  |                     |                     |
| CHANGE IN NET ASSETS        |                                  |                     |                     |

# NOTES TO AND FORMING PART OF THE STATEMENT OF FINANCIAL ACTIVITY