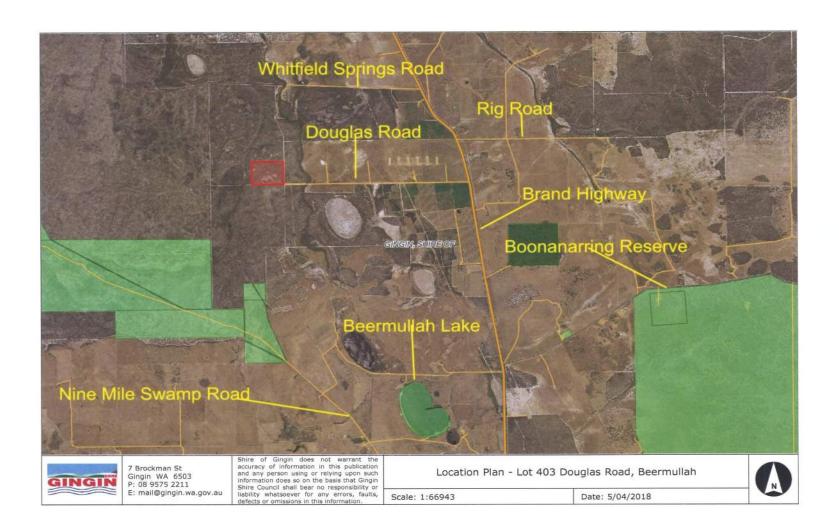

re reserves the right to inspect or request any of the management plans that are conditioned as part of this planning approval at any time;
- 9. The area shall immediately be rehabilitated to pasture cover at the end of the Agriculture Intensive development;

10. Within 45 days from the approval date, the Applicant/Owner shall execute and provide to the Shire of Gingin a notification pursuant to Section 70A of the *Transfer of Land Act 1893* to be registered on the title to the land as notification to prospective purchasers as follows:

Bushfire Prone Area – This lot is located within a bushfire prone area.

**CARRIED UNANIMOUSLY** 

## **REASON FOR AMENDMENT**

Council was of the view that the inclusion of specific crop types in Condition 3 would be too restrictive.

## **APPENDIX 1**





# Planning Outcomes WA town planning, urban design, landscaping + appeals

Our Ref:

414 Douglas - DA1

8 February 2018

Doc No: File: Date: Officer: Disposal: IPA194751 A6334 14 FEB 2018 ALANAM

Planning Services Shire of Gingin PO Box 510 GINGIN WA 6503

Attn: Kylie Bacon

Dear Madam,

NO. 414 (LOT 403) DOUGLAS ROAD, BEERMULLAH – DEVELOPMENT APPLICATION – PROPOSED AGRICULTURE-INTENSIVE DEVELOPMENT

Planning Outcomes WA has been engaged by the landowners (Drainflow Services Pty Ltd) of the above property (the Site) to support a planning application for an orchard and earthworks.

The application is structured as follows.

1. Regional Context

6. Soil Improvement

2. Local Context

7. Farm Management Plan

3. Proposal Overview

8. Building Setbacks

4. Land-Use

9. Planning for Bushfires