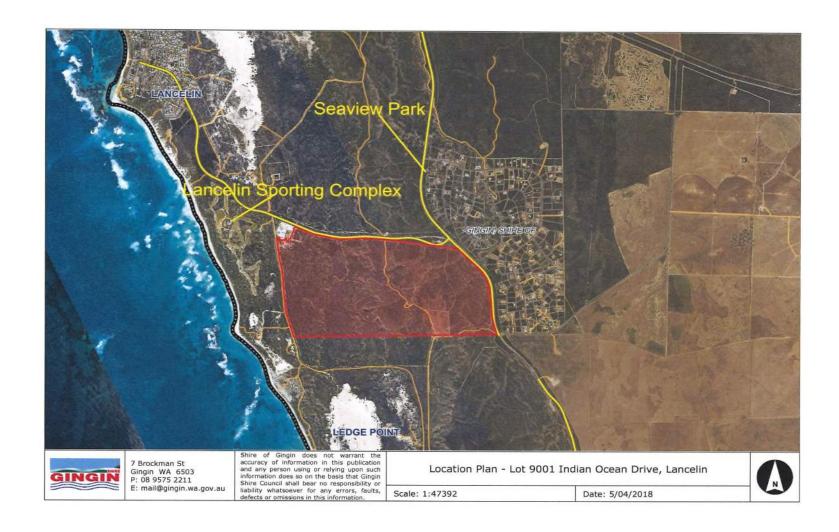

|       | 11.3.3       | APPLICATION FOR DEVELOPMENT APPROVAL - PROPOSED USE<br>NOT LISTED (TEMPORARY WASTE WATER TREATMENT PLAN) ON<br>LOT 9001 INDIAN OCEAN DRIVE, LANCELIN (LANCELIN SOUTH) | 99  |
|-------|--------------|-----------------------------------------------------------------------------------------------------------------------------------------------------------------------|-----|
|       | 11.3.4       | APPLICATION FOR DEVELOPMENT APPROVAL - THREE PROPOSED HOLIDAY ACCOMMODATION UNITS ON LOT 2 (88B) GINGIN ROAD, LANCELIN                                                | 129 |
|       | 11.3.5       | APPLICATION FOR DEVELOPMENT APPROVAL PROPOSED CARAVAN PARK REDEVELOPMENT (INSTALLATION PHASE STAGE 1) ON LOT 31 AND 762 HOPKINS STREET, LANCELIN                      | 162 |
| 11.4. | OPER/        | ATIONS-CONSTRUCTION                                                                                                                                                   | 263 |
| 11.5. | <b>ASSET</b> | <u>'S</u>                                                                                                                                                             | 264 |
|       | 11.5.1       | RESURFACING OF OUTDOOR NETBALL COURTS - LANCELIN SPORTING COMPLEX                                                                                                     | 264 |
| 12.   | <b>MOTIO</b> | NS OF WHICH PREVIOUS NOTICE HAS BEEN GIVEN                                                                                                                            | 273 |
| 13.   | COUN         | CILLORS' OFFICIAL REPORTS                                                                                                                                             | 273 |
| 13.1  | AVON         | MIDLAND ZONE WHEATBELT 2018 CONFERENCE - 5-6 APRIL 2018                                                                                                               | 273 |
| 13.2  | <b>AVON</b>  | MIDLAND ZONE WHEATBELT CONFERENCE - 5-6 APRIL 2018                                                                                                                    | 273 |
| 13.3  | 2018 G       | INGIN DISTRICT HIGH SCHOOL ANZAC DAY CEREMONY                                                                                                                         | 274 |
| 13.4  | INSPE        | CTION OF JURIEN BAY VILLAGE - 5 APRIL 2018                                                                                                                            | 274 |
| 14.   | NEW B        | SUSINESS OF AN URGENT NATURE                                                                                                                                          | 274 |
| 15.   | MATTE        | ERS FOR WHICH MEETING IS TO BE CLOSED TO THE PUBLIC                                                                                                                   | 274 |
| 16.   | CLOSI        | JRE                                                                                                                                                                   | 274 |

5.2.3 Item 11.3.5 Application For Development Approval Proposed Caravan Park Redevelopment (Installation Phase Stage 1) on Lot 31 and 762 Hopkins Street, Lancelin

Speaker/s: Kim Price

5.2.4 Item 11.3.3 Application for Development Approval – Proposed Use Not Listed (Temporary Waste Water Treatment Plant) on Lot 9001 Indian Ocean Drive, Lancelin (Lancelin South)

Speaker/s: Rachel Chapman