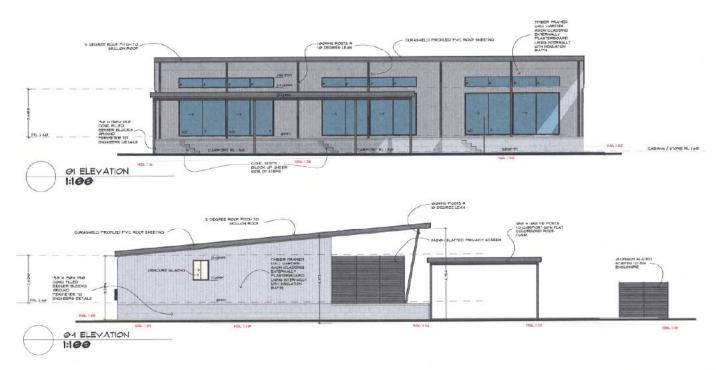

## SHIRE OF GINGIN NOTES TO AND FORMING PART OF THE STATEMENT OF FINANCIAL ACTIVITY FOR THE PERIOD 1 JULY 2017 to 28 FEBRUARY 2018

## 3. INFORMATION ON BORROWINGS

| Debenture Repayments                | Principal New<br>1-Jul-17 Loans | (332.22 | New<br>Loans |                                         | Principal<br>Repayments |                                         | Principal<br>Outstanding                |                                                   | Interest<br>Repayments |  |
|-------------------------------------|---------------------------------|---------|--------------|-----------------------------------------|-------------------------|-----------------------------------------|-----------------------------------------|---------------------------------------------------|------------------------|--|
| Particulars                         |                                 | Actual  | Budget       | Actual<br>\$                            | Budget<br>\$            | Actual<br>\$                            | Budget<br>\$                            | Actual<br>\$                                      | Budget<br>\$           |  |
| Health                              |                                 |         |              |                                         |                         |                                         |                                         |                                                   |                        |  |
| L100 GG Medical Centre              | 209,564                         |         | 0            | 24,424                                  | 24,425                  | 185,140                                 | 185,139                                 | 13,252                                            | 13,25                  |  |
| Housing                             |                                 |         |              |                                         |                         |                                         | C94507/00740                            | NO. 200 A CO. | and the Pe             |  |
| L129 Aged Accomodation              | 0                               | 0       | 0            | 0                                       | 0                       | 0                                       | 700,000                                 | o                                                 |                        |  |
| Community Amenities                 |                                 |         | ***          | **                                      | ***                     |                                         | 100000000000000000000000000000000000000 |                                                   |                        |  |
| L111 Tip Rationalisation Site       | 484,873                         |         | 5,180        | 15,540                                  | 15,540                  | 469,333                                 | 469.333                                 | 31,220                                            | 31,22                  |  |
| L127 - SB Erosion Extension         | 204,422                         |         | 6,436        | 19,309                                  | 19,309                  | 185,113                                 | 185,113                                 | 5,011                                             | 5,01                   |  |
| Recreation & Culture                |                                 |         | 22           | 38                                      | 7.                      | 1044 (5                                 | 2331444                                 | -1                                                | 71.7                   |  |
| L114 Gu C/Club                      | 463,497                         | - 1     | 9,651        | 14,222                                  | 28,952                  | 449,275                                 | 434,545                                 | 16,547                                            | 32,58                  |  |
| L115 Gu C/Club                      | 13,453                          | - 1     | 4,484        | 6,608                                   | 13453                   | 6,845                                   | 0                                       | 482                                               | 728                    |  |
| L119 LP Country Club & Granville    | ADMINISTRATION .                | - 1     | -2200000000  | 2000000000                              | 309033000               | 1100000000                              |                                         |                                                   |                        |  |
| Civic Centre                        | 8,445                           | - 1     | 2,815        | 4,149                                   | 8,445                   | 4,297                                   | o                                       | 304                                               | 459                    |  |
| L120 Regional Netball Facility      | 322,973                         |         | 6,093        | 8,989                                   | 18,278                  | 313,984                                 | 304,695                                 | 10,787                                            | 21,27                  |  |
| L124A Regional Hardcourt Facility   | 312,626                         |         | 6,200        | 9,204                                   | 18,599                  | 303,421                                 | 294.027                                 | 6,456                                             | 12,72                  |  |
| L126 Swimming Pool                  | 136,990                         | - 1     | 4,472        | 13,416                                  | 13,416                  | 123,574                                 | 123,574                                 | 4,144                                             | 4,144                  |  |
| Economic Services                   |                                 |         | Sectionary   | 100000000000000000000000000000000000000 |                         | 000000000000000000000000000000000000000 |                                         |                                                   |                        |  |
| L103 Gingin Sale Yards              | 12,340                          |         |              | 2,949                                   | 5.987                   | 9,391                                   | 6,353                                   | 365                                               | 654                    |  |
| L128 Lancelin Caravan Park          | 0                               | 200,000 | 6,300        | 18,892                                  | 18,900                  | 181,108                                 | 181,100                                 | 2,520                                             | 2,500                  |  |
| Other Property & Services           |                                 | 100     | 97.          | 120,000                                 | 1000                    | 15/4/155                                |                                         | 7,575                                             | _,-,-,-                |  |
| L93 LA Angling/Aquatic              | 10,391                          | - 1     | 3,464        | 5.111                                   | 10.391                  | 5,280                                   | o                                       | 339                                               | 511                    |  |
| L118 Office Extensions              | 16,826                          |         | 5,609        | 8,265                                   | 16,826                  | 8,562                                   | 0                                       | 605                                               | 913                    |  |
| L123 Purchase Lot 44 Weld Street GG | 212,827                         |         | 4,475        | 6,598                                   | 13,426                  | 206,228                                 | 199,401                                 | 7,406                                             | 14,583                 |  |
|                                     | 2,409,227                       | 200,000 | 75,316       | 157,677                                 | 225,947                 | 2,451,551                               | 3,083,280                               | 99,437                                            | 140,556                |  |

# SHIRE OF GINGIN NOTES TO AND FORMING PART OF THE STATEMENT OF FINANCIAL ACTIVITY FOR THE PERIOD 1 JULY 2017 to 28 FEBRUARY 2018

| 3.  | INFORMATION ON BORROWINGS (continued)                    |                                          | Interest |
|-----|----------------------------------------------------------|------------------------------------------|----------|
|     |                                                          |                                          | Actual   |
| (a) | Debenture Repayments                                     |                                          | \$       |
| , , | Repayment of Principal for Council Funded Loans will be  | 145,958 Interest on Council Funded Loans | 98,616   |
|     | Repayment of Principal for Self Supporting Loans will be | 11,719 Interest on Self Supporting Loans | 821      |
|     |                                                          | \$157,677                                | \$99,437 |

(b) New Debentures

Loan 128 Lancelin Caravan Park \$200,000

# NOTES TO AND FORMING PART OF THE STATEMENT OF FINANCIAL ACTIVITY

# FOR THE PERIOD 1 JULY 2017 to 28 FEBRUARY 2018

| 4.  | RESERVES                                                                      | Feb<br>Y-T-D Actual<br>\$ | 2017/2018<br>Budget<br>\$ |
|-----|-------------------------------------------------------------------------------|---------------------------|---------------------------|
|     | Cash Backed Reserves                                                          |                           |                           |
| (a) | Long Service Leave, Sick Leave, Staff Contingency                             |                           |                           |
|     | Opening Balance                                                               | 513,063                   | 513,063                   |
|     | Amount Set Aside / Transfer to Reserve<br>Amount Used / Transfer from Reserve | 6,758                     | 10,725                    |
|     |                                                                               | 519,821                   | 523,788                   |
| (b) | Office Equipment Replacement                                                  |                           |                           |
| ()  | Opening Balance                                                               | 17,486                    | 17,486                    |
|     | Amount Set Aside / Transfer to Reserve                                        | 230                       | 366                       |
|     | Amount Used / Transfer from Reserve                                           | -                         | (15,000)                  |
|     |                                                                               | 17,717                    | 2,852                     |
| (c) | Plant & Equipment Replacement                                                 |                           |                           |
|     | Opening Balance                                                               | 153,129                   | 153,129                   |
|     | Amount Set Aside / Transfer to Reserve Amount Used / Transfer from Reserve    | 2,017                     | 818,201                   |
|     | Amount osed / Translet Hom Neserve                                            | 155,146                   | 971,330                   |
| (d) | Land & Buildings General                                                      |                           |                           |
| (4) | Opening Balance                                                               | 753,210                   | 653,210                   |
|     | Amount Set Aside / Transfer to Reserve                                        | 204,921                   | 83,811                    |
|     | Amount Used / Transfer from Reserve                                           | 204,021                   | (75,000)                  |
|     |                                                                               | 958,131                   | 662,021                   |
| (e) | Guilderton Caravan Park Recreation                                            |                           |                           |
|     | Opening Balance                                                               | 222,713                   | 222,713                   |
|     | Amount Set Aside / Transfer to Reserve                                        | 2,934                     | 1,283                     |
|     | Amount Used / Transfer from Reserve                                           |                           | (90,000)                  |
|     |                                                                               | 225,646                   | 133,996                   |
| (f) | Shire Recreational Development                                                |                           |                           |
|     | Opening Balance                                                               | 204,380                   | 304,380                   |
|     | Amount Set Aside / Transfer to Reserve                                        | 2,692                     | 4,272                     |
|     | Amount Used / Transfer from Reserve                                           | -                         | (220,000)                 |
|     |                                                                               | 207,072                   | 88,652                    |
| (g) | Redfield Park Public Open Space                                               |                           |                           |
|     | Opening Balance                                                               | 29,762                    | 29,762                    |
|     | Amount Set Aside / Transfer to Reserve Amount Used / Transfer from Reserve    | 392                       | 622                       |
|     |                                                                               | 30,154                    | 30,384                    |
|     |                                                                               |                           | ,                         |

#### FOR THE PERIOD 1 JULY 2017 to 28 FEBRUARY 2018

|                                                              | Feb<br>Y-T-D Actual<br>\$ | 2017/2018<br>Budget<br>\$ |
|--------------------------------------------------------------|---------------------------|---------------------------|
| RESERVES (continued)                                         | •                         |                           |
| h) Ocean Farm Recreation                                     |                           |                           |
| Opening Balance                                              | 36,564                    | 36,564                    |
| Amount Set Aside / Transfer to Reserve                       | 482                       | 764                       |
| Amount Used / Transfer from Reserve                          | -                         | (7,237)                   |
|                                                              | 37,046                    | 30,091                    |
|                                                              |                           |                           |
| (i) Tip Rationalisation                                      |                           | The state of the state of |
| Opening Balance                                              | 697,171                   | 697,171                   |
| Amount Set Aside / Transfer to Reserve                       | 9,183                     | 14,573                    |
| Amount Used / Transfer from Reserve                          |                           | (87,399)                  |
|                                                              | 706,354                   | 624,345                   |
| (i) Lancella Community Sporting Club                         |                           |                           |
| (j) Lancelin Community Sporting Club Opening Balance         | 49,002                    | 49,002                    |
| Amount Set Aside / Transfer to Reserve                       | 645                       | 13,524                    |
| Amount Used / Transfer from Reserve                          | -                         | (10,000)                  |
| Amount osed / Transfer from Neserve                          | 49,647                    | 52,526                    |
|                                                              | 40,041                    | - 02,020                  |
| k) Community Infrastructure Reserve                          |                           |                           |
| Opening Balance                                              | 87,429                    | 87,429                    |
| Amount Set Aside / Transfer to Reserve                       | 1,152                     | 1,828                     |
| Amount Used / Transfer from Reserve                          | -                         | -                         |
| , , , , , , , , , , , , , , , , , , , ,                      | 88,580                    | 89,257                    |
| (I) Staff Housing Reserve                                    |                           |                           |
| Opening Balance                                              | 31,740                    | 31,740                    |
| Amount Set Aside / Transfer to Reserve                       | 418                       | 663                       |
| Amount Used / Transfer from Reserve                          | <b>-</b> 1528 %           | atan da <b>.</b>          |
| Allount odda / Hundri Hom Hood Fo                            | 32,158                    | 32,403                    |
| m) Future Infrastructure Reserve                             |                           |                           |
| Opening Balance                                              | 531,524                   | 531,524                   |
| Amount Set Aside / Transfer to Reserve                       | 7,001                     | 11,111                    |
| Amount Used / Transfer from Reserve                          | -                         | (244,240)                 |
|                                                              | 538,525                   | 298,395                   |
| (n) Guilderton Country Club Reserve                          |                           |                           |
| Opening Balance                                              | 2,852                     | 2,852                     |
| Amount Set Aside / Transfer to Reserve                       | 38                        | 60                        |
| Amount Used / Transfer from Reserve                          | -                         | -                         |
|                                                              | 2,889                     | 2,912                     |
| Total Cash Backed Reserves                                   | 3,568,886                 | 3,542,952                 |
| All of the above recens accounts are supported by manay hold |                           |                           |

## FOR THE PERIOD 1 JULY 2017 to 28 FEBRUARY 2018

| 4. RESERVES (Continued)                           | Feb<br>Y-T-D Actual<br>\$ | 2017/2018<br>Budget<br>\$ |
|---------------------------------------------------|---------------------------|---------------------------|
| Summary of Transfers                              |                           |                           |
| To Cash Backed Reserves                           |                           |                           |
| Transfers to Reserves                             |                           |                           |
| Transfers to Reserves                             |                           |                           |
| Long Service Leave, Sick Leave, Staff Contingency | 6,758                     | 10,725                    |
| Office Equipment Replacement                      | 230                       | 366                       |
| Plant & Equipment Replacement                     | 2,017                     | 818,201                   |
| Land & Buildings General                          | 204,921                   | 83,811                    |
| Guilderton Caravan Park Recreation                | 2,934                     | 1,283                     |
| Shire Recreational Development                    | 2,692                     | 4,272                     |
| Redfield Park Public Open Space                   | 392                       | 622                       |
| Ocean Farm Recreation                             | 482                       | 764                       |
| Tip Rationalisation                               | 9,183                     | 14,573                    |
| Lancelin Community Sporting Club                  | 645                       | 13,524                    |
| Community Infrastructure                          | 1,152                     | 1,828                     |
| Staff Housing Reserve                             | 418                       | 663                       |
| Guilderton Country Club Reserve                   | 38                        | 60                        |
| Future Infrastructure Reserve                     | 7,001                     | 11,111                    |
|                                                   | 238,863                   | 961,803                   |
| Transfers from Reserves                           |                           |                           |
|                                                   |                           |                           |
| Long Service Leave, Sick Leave, Staff Contingency | -                         | -                         |
| Office Equipment Replacement                      |                           | (15,000)                  |
| Plant & Equipment Replacement                     | -                         | -                         |
| Land & Buildings General                          | -                         | (75,000)                  |
| Guilderton Caravan Park Recreation                | whates A to act           | (90,000)                  |
| Shire Recreational Development                    | average William           | (220,000)                 |
| Redfield Park Public Open Space                   | •                         | -                         |
| Ocean Farm Recreation                             | -33458                    | (7,237)                   |
| Tip Rationalisation                               |                           | (87,399)                  |
| Lancelin Community Sporting Club                  |                           | (10,000)                  |
| Community Infrastructure                          |                           | engyl yek • A             |
| Staff Housing Reserve                             | svinc- ii rijo            | A TURBURAL - TOUR         |
| Guilderton Country Club Reserve                   |                           | -                         |
| Future Infrastructure Reserve                     |                           | (244,240)                 |
|                                                   | _                         | (748,876)                 |
| Total Transfer to/(from) Reserves                 |                           | 857.8                     |
|                                                   | 238,863                   | 212,927                   |

In accordance with council resolutions in relation to each reserve account, the purpose for which the reserves are set aside are as follows: for which the reserves are set aside are as follows:

Long Service Leave, Sick Leave, Staff Contingency
Used to fund annual, long service leave, rostered days off (executive staff only), sick leave redundancy/retirement and staff contingency

#### NOTES TO AND FORMING PART OF THE STATEMENT OF FINANCIAL ACTIVITY