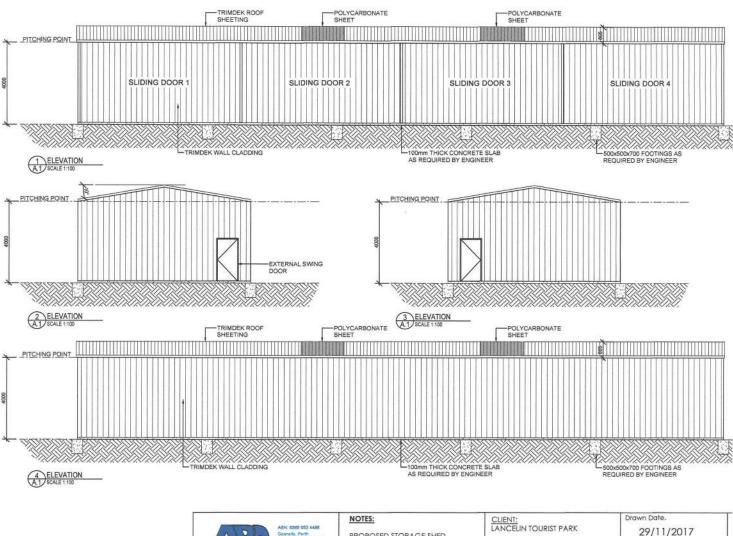

# FOR THE PERIOD 1 JULY 2017 to 28 FEBRUARY 2018

## 8. OPERATING STATEMENT

|                             | Feb<br>2017/2018<br>Y-T-D Actual | 2017/2018<br>Budget | 2016/2017<br>Actual |
|-----------------------------|----------------------------------|---------------------|---------------------|
| OPERATING REVENUES          | \$                               | \$                  | \$                  |
| Governance                  | 39                               | 0                   | 534                 |
| General Purpose Funding     | 8,498,878                        | 8,934,925           | 10,555,25           |
| Law, Order, Public Safety   | 243,292                          | 449,083             | 779,09              |
| Health                      | 283,983                          | 290,000             | 246,15              |
| Education and Welfare       | 73,762                           | 117,000             | 127,21              |
| Housing                     | 14,920                           | 23,400              | 24,28               |
| Community Amenities         | 1,409,514                        | 1,663,038           | 2,335,82            |
| Recreation and Culture      | 309,733                          | 600,694             | 575,41              |
| Transport                   | 720,813                          | 1,791,539           | 1,811,07            |
| Economic Services           | 1,296,521                        | 1,930,203           | 1,983,91            |
| Other Property and Services | 366,836                          | 216,550             | 336,43              |
| Restricted Cash             | (24,041)                         | 45,000              | (626,578            |
| TOTAL OPERATING REVENUE     | 13,194,250                       | 16,061,432          | 18,148,610          |
| OPERATING EXPENSES          |                                  |                     |                     |
| Governance                  | (707,477)                        | (1,121,949)         | (1,003,716          |
| General Purpose Funding     | (247,706)                        | (371,628)           | (425,934            |
| Law, Order, Public Safety   | (861,826)                        | (1,341,733)         | (1,484,151          |
| Health                      | (516,992)                        | (647,945)           | (853,712            |
| Education and Welfare       | (114,293)                        | (209,182)           | (180,186            |
| Housing                     | (33,456)                         | (30,460)            | (29,725             |
| Community Amenities         | (1,430,346)                      | (2,650,997)         | (2,250,652          |
| Recreation & Culture        | (2,185,040)                      | (2,984,794)         | (3,169,400          |
| Transport                   | (1,602,026)                      | (4,220,571)         | (2,082,557          |
| Economic Services           | (928,873)                        | (1,635,636)         | (1,652,775          |
| Other Property and Services | (1,015,441)                      | (703,570)           | (1,287,904          |
| Restricted Cash             | (818)                            | 509,176             | ( )                 |
| TOTAL OPERATING EXPENSE     | (9,644,295)                      | (15,409,289)        | (14,420,713         |
|                             |                                  |                     |                     |
| CHANGE IN NET ASSETS        |                                  |                     |                     |

# NOTES TO AND FORMING PART OF THE STATEMENT OF FINANCIAL ACTIVITY