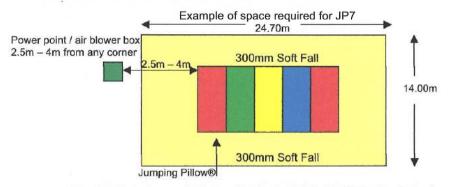

be rescheduled. Extra charges will apply.

- \* Should the future Jumping Pillows® area be covered with grass, please do not remove it.
- \* If the area under your Jumping Pillow® is "hard as a rock" or is full of very small stones that are hard to remove, we recommend spreading some soft fall sand on (approx. 100mm).
- \* When you decide your future Jumping Pillow® size, please be mindful that one day you will have to replace the PVC component. Most likely an excavator will have to come back and remove some soil from the trench. Please make sure you have enough space to do this. Under Australian Standard 3533.4.1-2005 your minimum soft fall requirement for a Jumping Pillow® is 1.2m around all sides. All descriptions and drawings below refer to 2.5m soft fall which is what we recommend.



Once installation is completed you will end up with 2.5m\* soft fall around your Jumping Pillow®.

- 2. The Purchaser will, at its own cost and expense, excavate a trench up to 800mm deep around the perimeter of the Jumping Pillow® and will provide soft fall sand required to complete the installation.
  The trenches are excavated on the day of Jumping Pillow® installation. Should excavated soil be all clay (big "chunks" that can't be reduced to smaller size e.g. fist size), contain many rocks etc, then some or all of it may have to be removed. Extra backfill may be required. Please talk to JP before removing any soil.
  Please also note that the condition of your trench (and the soil in the trench) is directly responsible for inflation, settling and air sealing of your Jumping Pillow®. J