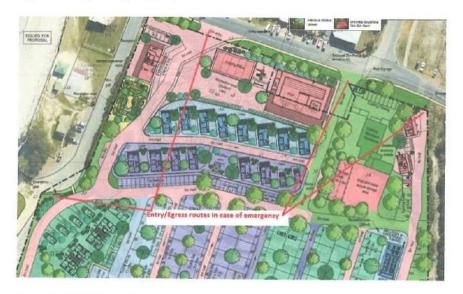

through the recommended adaption pathway, that the zoning and reservation of the land be considered in the longer term and the corresponding impacts on the management order from the State.



Figure 7 - Zoning Map



Given that the proposed coastal risk will impact on access both to the foreshore area and the park itself, it is important to demonstrate that this will not impact on its ability to meet the requirements of the Bushfire Policy. Preliminary advice from Gary McMahon (Level 3 Fire Consultant) suggests that based on the sites fire risk associated with the vegetation and topography that at least two (2) egress routes for all residents within the park is prudent. Currently there are four (4) methods of entry/egress as shown in Figure 8 below.



Figure 8 - Entry and egress points



Toward 2030, it is considered that the emergency gate to the west of the park as shown above may be compromised. By 2070, the proposed main entry into the park may be compromised leaving 2 remaining entry/egress points. By 2100 it is considered that the majority of the park area may be lost and as such may no longer be in operation given that the recommended adaption pathway is retreat. Based on the above, it is considered the park will comply with the relevant bushfire requirements for the life of the development. There is also an opportunity to utilise the adjoining water tank access road as an alternative. This could be reviewed in the long term.

# 2.3 Compliance with broader CHRMAP for the area

At the time of preparation of this CHRMAP, the broader version being prepared by the Shi