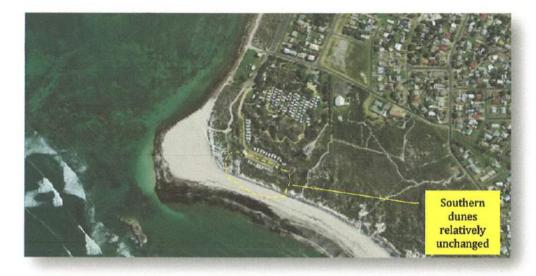

photograph below taken from the year 2000 (June) shows a wide grassed area to the west of the Sea, Search and Rescue building and some sand spit area to the south west even though this is a winter photograph.



Figure 4 - Photograph of June 2000

Source Landgate



Another photograph taken in March 2011 shows a wide sand spit however a change in landscape has begun to occur immediately west of the park particularly in the north-west corner resulting in a new access track to the sand spit. This was likely to replace the previous access across the beach frontage that was previously available but increasingly unreliable. Interestingly, the dunal systems to the south of the park appear to have been minimal over the same period of time.



Figure 5 - Photograph of March 2011

Source Landgate



The latest photograph from September 2016 shows a winter configuration of the sand spit highlighting the lack of sand spit. It also highlights further impacts to the north west of the park with erosion now getting closer to the Sea Search and Rescue building. Over the 17 year period shown in these photographs, it is estimated that 50 metres of the foreshore has been lost particularly to the west/north west of the park. During this time impact in the southern parts appears to be minimal id at all. This is considered to be a result of the protection the reef and Edward Island provides against a dominant south-westerly wind system particularly during winter. Further it appears the northwest storms appear to be doing the coastal damage.



Figure 6 - Photograph of September 2016

Source Land