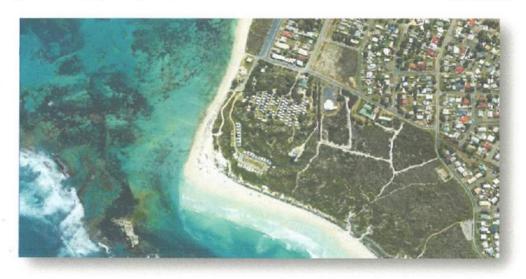

latest photograph from September 2016 shows a winter configuration of the sand spit highlighting the lack of sand spit. It also highlights further impacts to the north west of the park with erosion now getting closer to the Sea Search and Rescue building. Over the 17 year period shown in these photographs, it is estimated that 50 metres of the foreshore has been lost particularly to the west/north west of the park. During this time impact in the southern parts appears to be minimal id at all. This is considered to be a result of the protection the reef and Edward Island provides against a dominant south-westerly wind system particularly during winter. Further it appears the northwest storms appear to be doing the coastal damage.



Figure 6 - Photograph of September 2016

Source Landgate



This basic analysis suggests that the greatest risk to the Lancelin South Caravan Park from ocean erosion could be initially from the west and if the same rate of erosion occurs perhaps could be impacting the boundary of the park within 15 to 20 years. The distance from the existing high water mark in 2017 there appears to be 50metres of land between the park boundary and the ocean (thus suggesting around another 17 years before impacts occur). Notwithstanding this, if this occurs as stated previously, existing Council infrastructure and buildings on the foreshore such as Sea, Search and Rescue buildings, grassed areas and coastal shelters and public ablution blocks, car parking facilities and roads, will also be affected and potentially lost. Private houses to the north of the park coul