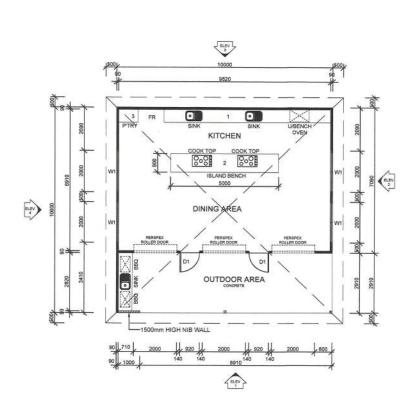

.5 INSULATION BATTS BETWEEN CEILING JOISTS SWING DOOR FRAMES

ROLLER DOOR FRAMES

- METAL (PAINTED FINISH)

WINDOW FRAMES

- METAL (PAINTED FINISH) - ALUMINIUM POWDER COAT

#### **DOOR and WINDOW SCHEDULE:**

- 2040h x 9200w FULLY GLAZED EXTERNAL SWING DOOR W1 - 1500h x 2000w SLIDING WINDOW c/w FLYSCREEN

#### EQUIPMENT LIST:

- 600 DEEP x 900 HIGH KITCHEN BENCH TOP c/w SINGLE BC DRAINER S.S SINK INSET, BANK OF DRAWERS & C'BRDS L
- 900 DEEP x 900 HIGH KITCHEN ISLAND BENCH TOP c/w 2x & C'BRDS UNDER.
- 900w x 2100h PANTRY
- 600 DEEP x 900 HIGH S/S OUTOOR BENCH TOP c/w SINGL SINGLE DRAINER S.S SINK INSET, C'BRDS UNDER & 2x BBC

**GENERAL NOTES** 



NOTES:

PROPOSED CAMPER KITCHEN

LANCELIN TOURIST PARK

Drawn Date. 27/11/2017

ADDRESS: HOPKINS ST. LANCELIN

Scale: NTS@A3



DART CITE DI AN



FLOOR PLAN





**EXTERNAL ELEVATIONS** 







#### GENERAL NOTES:

- GENERAL NOTES:

  1. ALL DIRECTORS ARE IN INLIGATIONS.
  2. DIMENSIONS THE IN PREFERENCE OVER SCALE.
  2. DIMENSIONS TAKE PREFERENCE OVER SCALE.
  2. DOWNER, OFFICE SHALL VERHITY ALL DIMENSIONS,
  LEVELS AND DETAILS ON SITE BEFORE
  COMMENCION ANY WORMS.
  2. DIVERSIT NOC AND AUSTRALLIAN STANDARDS.
  2. ALL LEVELS, SITE CUITS, PLF DON'T DO
  COMMENCED ON SITE PRIOR TO
  2. SINCE DEFORTORS TO SE HAND NUMED WITH
  EMEROSHOY BACK-UP, INSTALL TO ASSTEE.

#### GENERAL CONSTRUCTION NOTES:

EXTERNAL WALLS

TION NOTES:

CONCARTE HAS MO REQUIRED BY EMPINEER
-VERY, WIT O'MOULD SERTING TO KITCHEN AND
DINING AREAS.

SOME STEEL STUD FRAME.

SOME STEEL STUD FRAME.

SOME STEEL STUD FRAME.

SOME STEEL STUD FRAME.

(ETHERN OR SOMEAN U