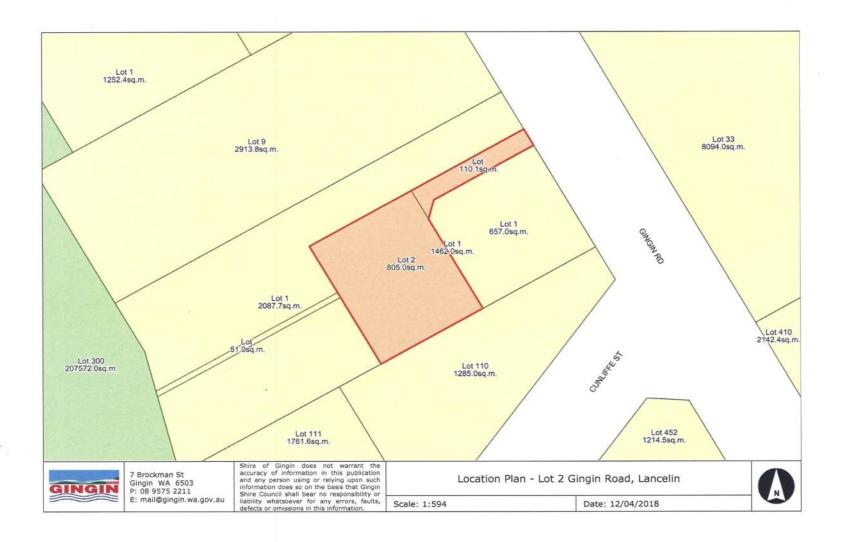

5.2.3 Item 11.3.5 Application For Development Approval Proposed Caravan Park Redevelopment (Installation Phase Stage 1) on Lot 31 and 762 Hopkins Street, Lancelin

Speaker/s: Kim Price

5.2.4 Item 11.3.3 Application for Development Approval – Proposed Use Not Listed (Temporary Waste Water Treatment Plant) on Lot 9001 Indian Ocean Drive, Lancelin (Lancelin South)

Speaker/s: Rachel Chapman