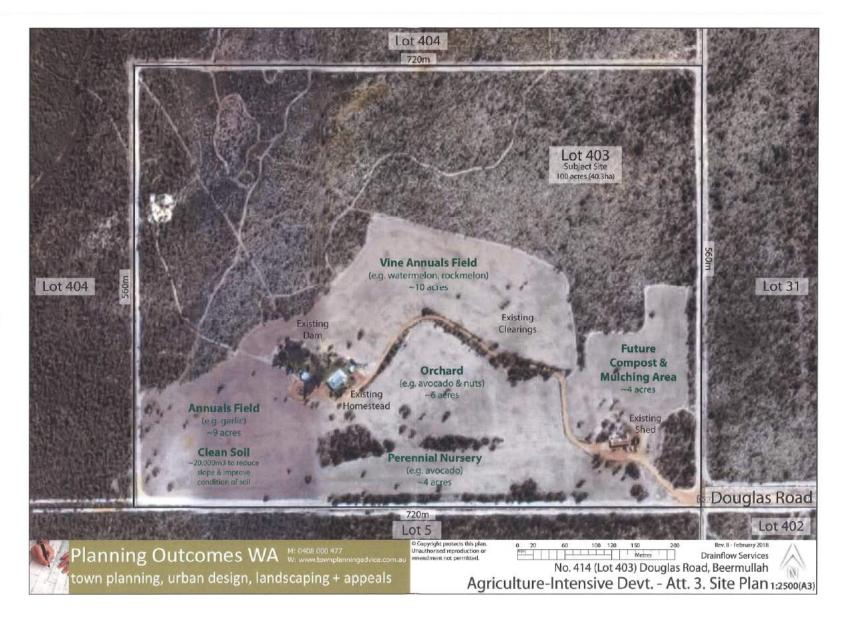

within, it is considered that the proposed development is an acceptable outcome for the Site and the surrounding area. As such, the Shire's discretion is requested to approve the discretionary land-use.

If the Shire does not see this proposal as being acceptable, I would appreciate a meeting to discuss the most efficient way forward.

If you have any queries, or wish to discuss this matter further, please do not hesitate to contact me.

Yours sincerely

Matt Stuart

Principal Urban Planning Consultant BA (URP) Hons | Grad Cert (UD) | MLGPA

0408 000 477 | matt@townplanningadvice.com.au

Att. 1. Planning Application Form & Checklist

2. Development Drawings (Rev. B)

Facused on solutions for landowners confronted by difficult times www.townplanningadvice.com.au

Here to help Page 7 of 7







# 11.3.3 APPLICATION FOR DEVELOPMENT APPROVAL - PROPOSED USE NOT LISTED (TEMPORARY WASTE WATER TREATMENT PLANT) ON LOT 9001 INDIAN OCEAN DRIVE, LANCELIN (LANCELIN SOUTH)

FILE: LND/137

APPLICANT: TABEC PTY LTD & TAYLOR BURRELL BARNETT LOCATION: LOT 9001 INDIAN OCEAN DRIVE, LANCELIN

OWNER: JOSEPH BECK MATTHEWS ZONING: FUTURE DEVELOPMENT

WAPC NO: N/A

REPORTING OFFICER: KYLIE BACON – ACTING EXECUTIVE MANAGER

PLANNING AND DEVELOPMENT

REPORT DATE: 17 APRIL 2018

REFER: NIL

#### OFFICER INTEREST DECLARATION

Nil

#### **PURPOSE**

To consider a Development Application for a proposed Use Not Listed (Temporary Waste Water Treatment Plant) (WWTP) on Lot 9001 Indian Ocean Drive, Lancelin (Lancelin South).

#### **BACKGROUND**

The proposed temporary WWTP is to be located within the Lanc