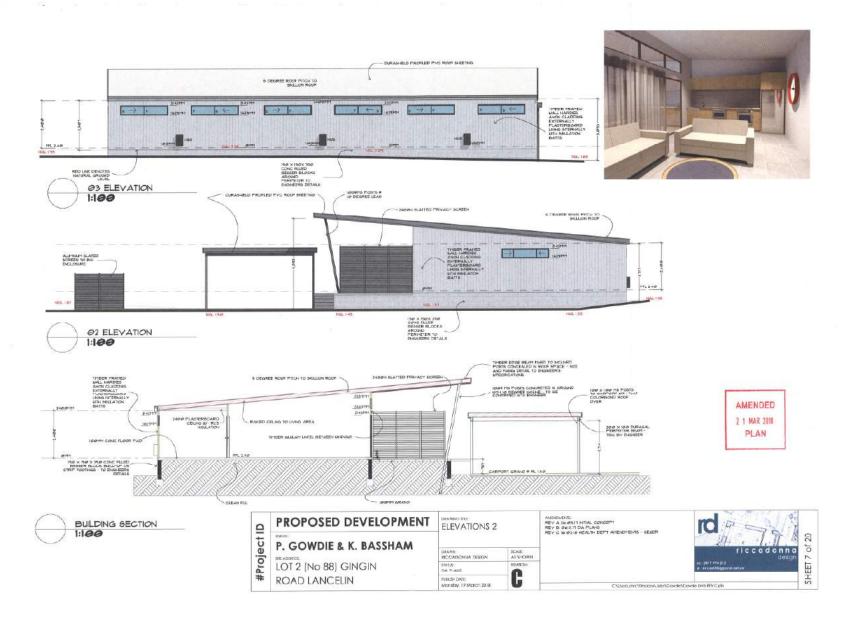

|  |
|            | SEE ADDRESS            | BECCADONNA DESIGN                    | SCALE:<br>AS SHOWN |                                                                                                             | riccadonna<br>design                           |  |
|            | LOT 2 (No 88) GINGIN   | STATUS<br>DA PLANS                   | NEARCON.           |                                                                                                             | m : 0417 974 215<br>e : decedifologoord metare |  |
| #          | ROAD LANCELIN          | PUBLISHEARE<br>Wondow, 19 Worth 2018 | li i               | Chilaesticint/Spoulaustinbat/Gree                                                                           | desCounts to the Colo                          |  |







# **APPENDIX 2**

## SCHEDULE OF SUBMISSIONS AND RECOMMENDED RESPONSES

# APPLICATION FOR DEVELOPMENT APPROVAL PROPOSED SHORT TERM ACCOMMODATION UNITS ON LOT 2 (88B) GINGIN ROAD, LANCELIN

| No. | Submitter | Submission Detail                                                                                                                                                                                                                                                                                                                                                                                                  | Recommended Response