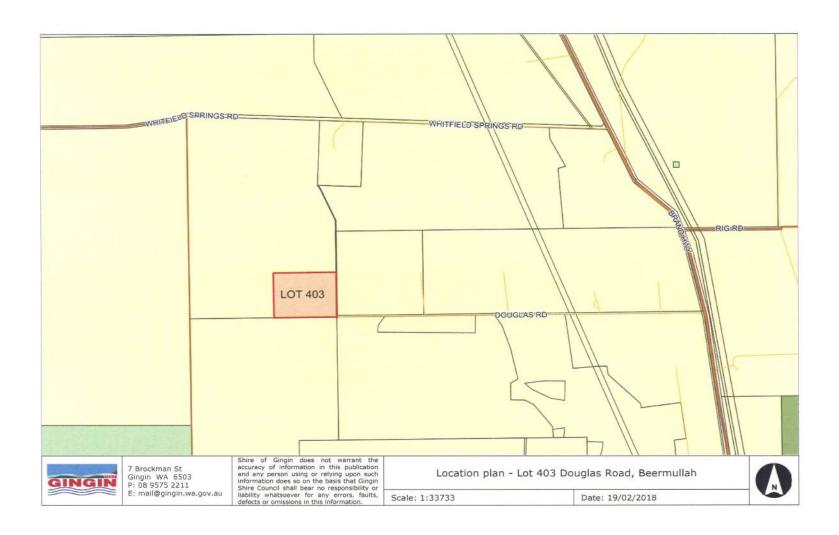

hire reserves the right to inspect or request any of the management plans that are conditioned as part of this planning approval at any time;
- 9. The area shall immediately be rehabilitated to pasture cover at the end of the Agriculture Intensive development;

10. Within 45 days from the approval date, the Applicant/Owner shall execute and provide to the Shire of Gingin a notification pursuant to Section 70A of the *Transfer of Land Act 1893* to be registered on the title to the land as notification to prospective purchasers as follows:

Bushfire Prone Area – This lot is located within a bushfire prone area.

**CARRIED UNANIMOUSLY** 

## **REASON FOR AMENDMENT**

Council was of the view that the inclusion of specific crop types in Condition 3 would be too restrictive.

## **APPENDIX 1**





# Planning Outcomes WA town planning, urban design, landscaping + appeals

Our Ref:

414 Douglas - DA1

8 February 2018

Doc No: File: Date: Officer: Disposal: IPA194751 A6334 14 FEB 2018 ALANAM

Planning Services Shire of Gingin PO Box 510 GINGIN WA 6503

Attn: Kylie Bacon

Dear Madam,

NO. 414 (LOT 403) DOUGLAS ROAD, BEERMULLAH – DEVELOPMENT APPLICATION – PROPOSED AGRICULTURE-INTENSIVE DEVELOPMENT

Planning Outcomes WA has been engaged by the landowners (Drainflow Services Pty Ltd) of the above property (the Site) to support a planning application for an orchard and earthworks.

The application is structured as follows.

1. Regional Context

6. Soil Improvement

2. Local Context

7. Farm Management Plan

3. Proposal Overview

8. Building Setbacks

4. Land-Use

9. Planning for Bushfir