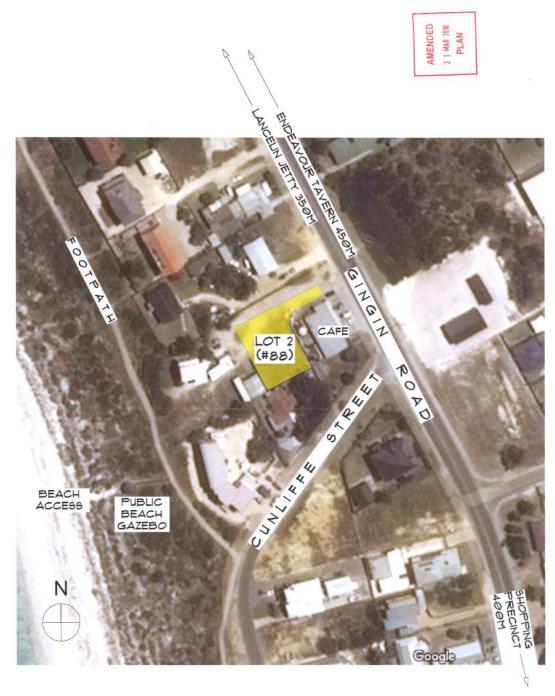

7/04/2018

# P GOWDIE & K BASSHAM



# LOT 2 (#88) GINGIN ROAD LANCELIN SHIRE OF GINGIN

| Sheet Index |                    |                 |        |
|-------------|--------------------|-----------------|--------|
| Layout ID   | Layout Name        | Revision Issued | Remark |
|             | COVER PAGE         |                 |        |
| 1           | LOCALITY PLAN      |                 |        |
| 2.          | PROPOSED SITE PLAN |                 |        |
| 3           | SEWER PLAN         |                 |        |
| 4           | EXISTING SITE PLAN |                 |        |
| 5           | GROUND FLOOR       |                 |        |
| ó           | ELEVATIONS         |                 |        |
| 7           | ELEVATIONS 2       |                 |        |











| ct ID | PROPOSED DEVELOPMENT   | LOCALITY PLAN                        |                    | AMODINATI: REY A 36-901 INTIAL CONCEPT REY B 66-011 DA PLANG REY C 16-93 IS HEALTH DEPT AMENDMENTS - SELER | m P                                           | 4     |
|-------|------------------------|--------------------------------------|--------------------|------------------------------------------------------------------------------------------------------------|-----------------------------------------------|-------|
|       | P. GOWDIE & K. BASSHAM |                                      |                    |                                                                                                            | 为一门                                           | of 20 |
| oje   | SITE A