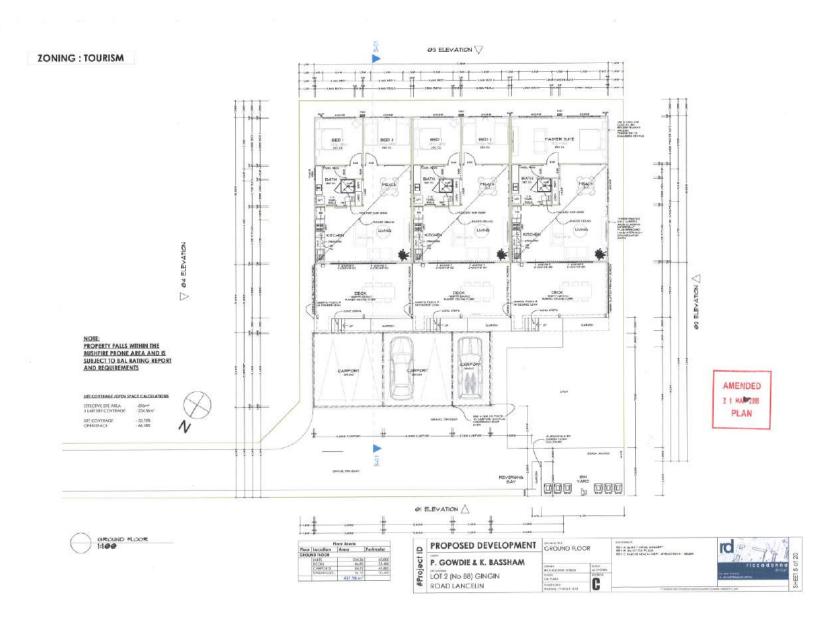

| of 20 |
| oje   | SITE ADDRESS:          | DRAWN:<br>RIDCADONNA DESIGN          | SCALE:<br>AS SHOWN |                                                                                                            | riccadonna<br>design                          | 0     |
| 4     | LOT 2 (No 88) GINGIN   | STATUS:<br>DA PLANS                  | REVISION:          |                                                                                                            | m (Q417 974 215<br>e (Riccodiff)igpondinet au | 臣     |
| #     |                        | FUBUSH DATE<br>Monday, 19 March 2018 | U                  | C'\\nes\circ\Drapba\\\iobs\Gow                                                                             | sle\Gaede \inh 89V Coln                       | S     |









AMENDED 2 1 MAR 2018 PLAN

| Project ID | PROPOSED DEVELOPMENT   | ELEVATIONS                           |                    | AGDEMBRE REV A 26-09/1 NITIAL CONCEPT REV B 06-91/1 DA PLANS REV C 16-03/16 HEALTH DEPT AMENIMENTS - SELECT | rd P                                           |  |
|------------|------------------------|--------------------------------------|--------------------|-------------------------------------------------------------------------------------------------------------|------------------------------------------------|--|
|            | P. GOWDIE & K. BASSHAM |                                      |                    |                                                                                                             | 1 the 1.1 A