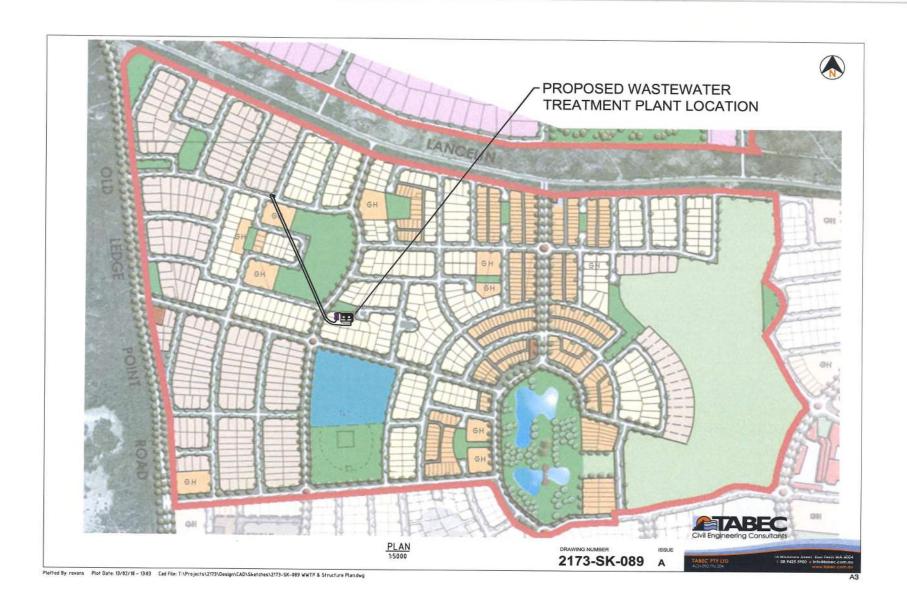

|       | 11.3.3       | APPLICATION FOR DEVELOPMENT APPROVAL - PROPOSED USE<br>NOT LISTED (TEMPORARY WASTE WATER TREATMENT PLAN) ON<br>LOT 9001 INDIAN OCEAN DRIVE, LANCELIN (LANCELIN SOUTH) | 99  |
|-------|--------------|-----------------------------------------------------------------------------------------------------------------------------------------------------------------------|-----|
|       | 11.3.4       | APPLICATION FOR DEVELOPMENT APPROVAL - THREE PROPOSED HOLIDAY ACCOMMODATION UNITS ON LOT 2 (88B) GINGIN ROAD, LANCELIN                                                | 129 |
|       | 11.3.5       | APPLICATION FOR DEVELOPMENT APPROVAL PROPOSED CARAVAN PARK REDEVELOPMENT (INSTALLATION PHASE STAGE 1) ON LOT 31 AND 762 HOPKINS STREET, LANCELIN                      | 162 |
| 11.4. | OPER/        | ATIONS-CONSTRUCTION                                                                                                                                                   | 263 |
| 11.5. | <b>ASSET</b> | <u>'S</u>                                                                                                                                                             | 264 |
|       | 11.5.1       | RESURFACING OF OUTDOOR NETBALL COURTS - LANCELIN SPORTING COMPLEX                                                                                                     | 264 |
| 12.   | <b>MOTIO</b> | NS OF WHICH PREVIOUS NOTICE HAS BEEN GIVEN                                                                                                                            | 273 |
| 13.   | COUN         | CILLORS' OFFICIAL REPORTS                                                                                                                                             | 273 |
| 13.1  | AVON         | MIDLAND ZONE WHEATBELT 2018 CONFERENCE - 5-6 APRIL 2018                                                                                                               | 273 |
| 13.2  | <b>AVON</b>  | MIDLAND ZONE WHEATBELT CONFERENCE - 5-6 APRIL 2018                                                                                                                    | 273 |
| 13.3  | 2018 G       | INGIN DISTRICT HIGH SCHOOL ANZAC DAY CEREMONY                                                                                                                         | 274 |
| 13.4  | INSPE        | CTION OF JURIEN BAY VILLAGE - 5 APRIL 2018                                                                                                                            | 274 |
| 14.   | NEW B        | SUSINESS OF AN URGENT NATURE                                                                                                                                          | 274 |
| 15.   | MATTE        | ERS FOR WHICH MEETING IS TO BE CLOSED TO THE PUBLIC                                                                                                                   | 274 |
| 16.   | CLOSI        | JRE                                                                                                                                                                   | 274 |

5.2.3 Item 11.3.5 Application For Development Approval Proposed Caravan Park Redevelopment (Installation Phase Stage 1) on Lot 31 and 762 Hopkins Street, Lancelin

Speaker/s: Kim Price

5.2.4 Item 11.3.3 Application for Development Approval – Proposed Use Not Listed (Temporary Waste Water Treatment Plant) on Lot 9001 Indian Ocean Drive, Lancelin (Lancelin South)

Speaker/s: Rachel Chapman