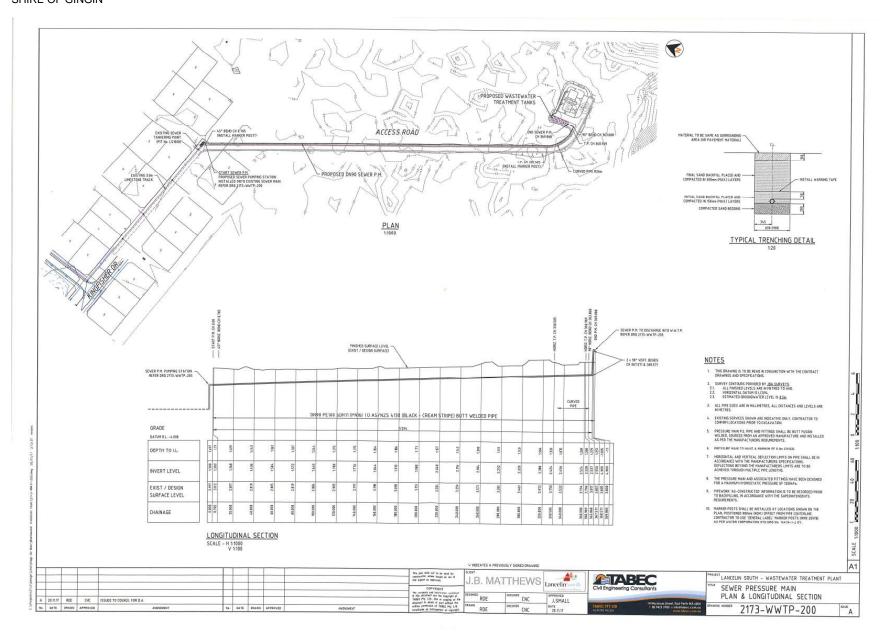

5.2.3 Item 11.3.5 Application For Development Approval Proposed Caravan Park Redevelopment (Installation Phase Stage 1) on Lot 31 and 762 Hopkins Street, Lancelin

Speaker/s: Kim Price

5.2.4 Item 11.3.3 Application for Development Approval – Proposed Use Not Listed (Temporary Waste Water Treatment Plant) on Lot 9001 Indian Ocean Drive, Lancelin (Lancelin South)

Speaker/s: Rachel Chapman