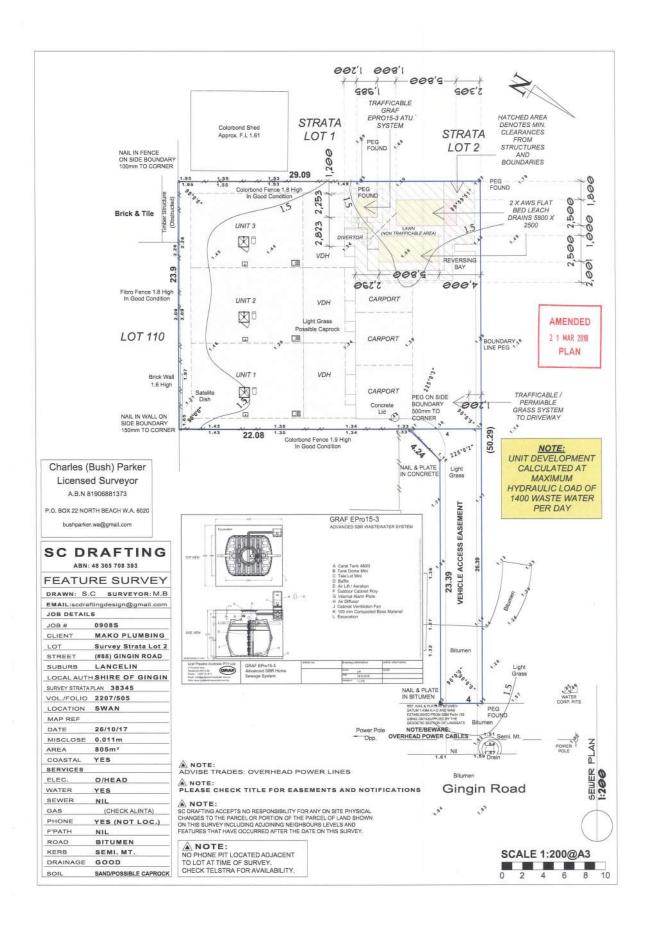

|  |
|            | SEE ADDRESS            | BECCADONNA DESIGN                    | SCALE:<br>AS SHOWN |                                                                                                             | riccadonna<br>design                           |  |
|            | LOT 2 (No 88) GINGIN   | STATUS<br>DA PLANS                   | NEARCON.           |                                                                                                             | m : 0417 974 215<br>e : decedifologoord metare |  |
| #          | ROAD LANCELIN          | PUBLISHEARE<br>Wondow, 19 Worth 2018 | li i               | Chilaesticint/Spoulaustinbat/Gree                                                                           | desCounts to the Colo                          |  |







# **APPENDIX 2**

## SCHEDULE OF SUBMISSIONS AND RECOMMENDED RESPONSES

# APPLICATION FOR DEVELOPMENT APPROVAL PROPOSED SHORT TERM ACCOMMODATION UNITS ON LOT 2 (88B) GINGIN ROAD, LANCELIN

| No. | Submitter | Submission Detail                                                                                                                                                                                                                                                                                                                                                                                                  | Recommended Response