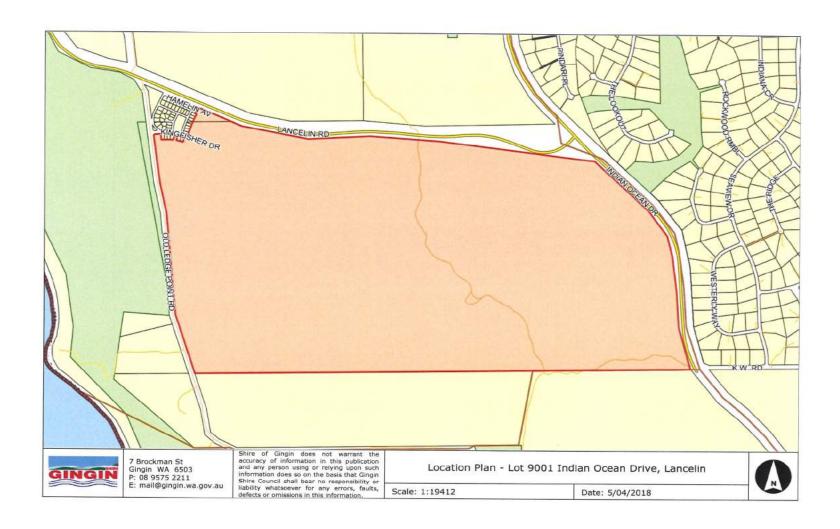

|       | 11.3.3       | APPLICATION FOR DEVELOPMENT APPROVAL - PROPOSED USE<br>NOT LISTED (TEMPORARY WASTE WATER TREATMENT PLAN) ON<br>LOT 9001 INDIAN OCEAN DRIVE, LANCELIN (LANCELIN SOUTH) | 99  |
|-------|--------------|-----------------------------------------------------------------------------------------------------------------------------------------------------------------------|-----|
|       | 11.3.4       | APPLICATION FOR DEVELOPMENT APPROVAL - THREE PROPOSED HOLIDAY ACCOMMODATION UNITS ON LOT 2 (88B) GINGIN ROAD, LANCELIN                                                | 129 |
|       | 11.3.5       | APPLICATION FOR DEVELOPMENT APPROVAL PROPOSED CARAVAN PARK REDEVELOPMENT (INSTALLATION PHASE STAGE 1) ON LOT 31 AND 762 HOPKINS STREET, LANCELIN                      | 162 |
| 11.4. | OPER/        | ATIONS-CONSTRUCTION                                                                                                                                                   | 263 |
| 11.5. | <b>ASSET</b> | <u>'S</u>                                                                                                                                                             | 264 |
|       | 11.5.1       | RESURFACING OF OUTDOOR NETBALL COURTS - LANCELIN SPORTING COMPLEX                                                                                                     | 264 |
| 12.   | <b>MOTIO</b> | NS OF WHICH PREVIOUS NOTICE HAS BEEN GIVEN                                                                                                                            | 273 |
| 13.   | COUN         | CILLORS' OFFICIAL REPORTS                                                                                                                                             | 273 |
| 13.1  | AVON         | MIDLAND ZONE WHEATBELT 2018 CONFERENCE - 5-6 APRIL 2018                                                                                                               | 273 |
| 13.2  | <b>AVON</b>  | MIDLAND ZONE WHEATBELT CONFERENCE - 5-6 APRIL 2018                                                                                                                    | 273 |
| 13.3  | 2018 G       | INGIN DISTRICT HIGH SCHOOL ANZAC DAY CEREMONY                                                                                                                         | 274 |
| 13.4  | INSPE        | CTION OF JURIEN BAY VILLAGE - 5 APRIL 2018                                                                                                                            | 274 |
| 14.   | NEW B        | SUSINESS OF AN URGENT NATURE                                                                                                                                          | 274 |
| 15.   | MATTE        | ERS FOR WHICH MEETING IS TO BE CLOSED TO THE PUBLIC                                                                                                                   | 274 |
| 16.   | CLOSI        | JRE                                                                                                                                                                   | 274 |

5.2.3 Item 11.3.5 Application For Development Approval Proposed Caravan Park Redevelopment (Installation Phase Stage 1) on Lot 31 and 762 Hopkins Street, Lancelin

Speaker/s: Kim Price

5.2.4 Item 11.3.3 Application for Development Approval – Proposed Use Not Listed (Temporary Waste Water Treatment Plant) on Lot 9001 Indian Ocean Drive, Lancelin (Lancelin South)

Speaker/s: Rachel Chapman