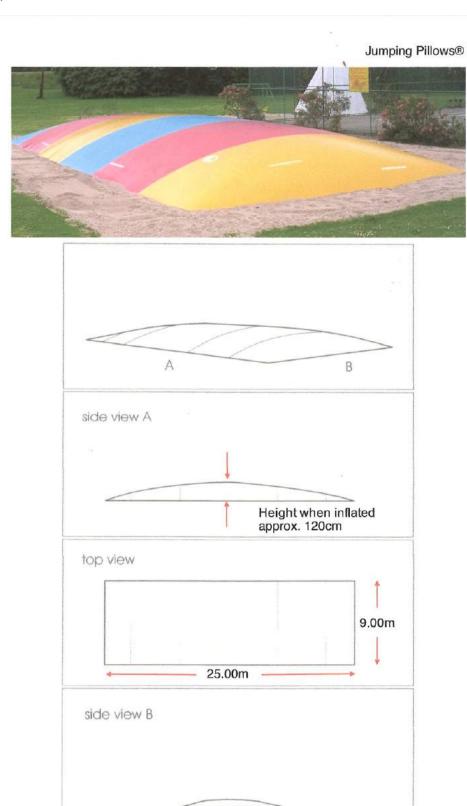

155 320

### Specifications for Jumping Pillow® - Lancelin Holiday Park

- 1. Size 25.00m x 9.00m
- 2. Jumping component double sided PVC fabric
- 3. Height of inflated Jumping Pillow: 80cm 150cm
- 4. Height of deflated Jumping Pillow: 0cm (PVC jumping component rests on the ground)
- 5. Inflation electric blower, single phase 0.18 - 0.25kW

IP55

1.37A

50Hz

- 6. Air supply 100mm flexi pipe 30cm under ground
- 7. Air blower distance to the edge of the pillow: 2.5m 6.00m
- 8. Anchoring system: Plastic sheets/strips and medium steel triangles installed / buried 60cm - 80cm under the ground in 40cm wide trench. Trench backfield with original soil and covered with soft fall sand.
- 9. Soft fall material sand (customer's responsibility)

www.jumpingpillows.com.au

info@jumpingpillows.com.au





## PROPOSED NEW OFFICE BUILDING

- Map Grid Reference: F 1
- General Construction Notes
- Location Plan
- Floor Plan
- External Elevations
- Area m2 Building 168.00m²
- Verandah 96.00m²
- Express Check-in 20.00m<sup>2</sup>
- Total 284.00m<sup>2</sup>
- Ceiling Height 2710mm



BUILDING DESIGN CRITERIA Wind Load -in accordance with AS.1170.2-2011 REGION A, TERRAIN CATEGORY 2, IMPORTANCE LEVEL 2: Vu = V500 = 45m/s Ms = 1.0 Mzcat = 0.91 V Serviceability = 37m/s DESIGN CRITERIA IN ACCORDANCE WITH AS1170.4-2007: Probability P= 1/500 (Table 3.1) Kp = 1.0 (Table 3.1) Site hazard factor Z allowed = 0.09 (Figure 3,2(C) Earthquake design category = EDC I as per Table 2.1 **Built To: NCC CLASS 5 BUILDING CLIMATE ZONE 5** 

AREA m2:

TOTAL

BUILDING - 168.00m<sup>2</sup> **VERANDAH** - 96.00m<sup