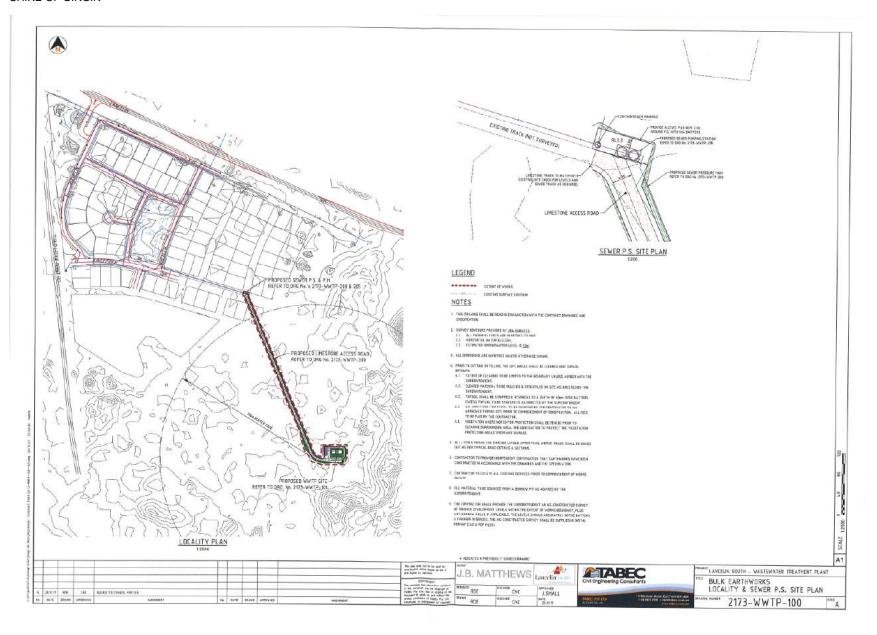

5.2.3 Item 11.3.5 Application For Development Approval Proposed Caravan Park Redevelopment (Installation Phase Stage 1) on Lot 31 and 762 Hopkins Street, Lancelin

Speaker/s: Kim Price

5.2.4 Item 11.3.3 Application for Development Approval – Proposed Use Not Listed (Temporary Waste Water Treatment Plant) on Lot 9001 Indian Ocean Drive, Lancelin (Lancelin South)

Speaker/s: Rachel Chapman