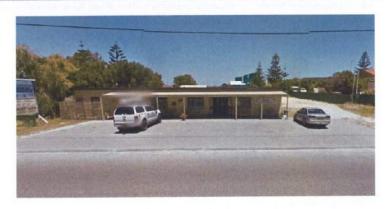

d visual amenity and complements existing character of the area. The combination of axon cladding plaster board and durashield profiled PVC roof sheeting is suitable given the natural amenity (primarily the proximity to the beach and surrounding greenery). Whilst the form of the building is visually consistent with the surrounds, the finishes and material selected are considered as distinctly different from the nearby residential area and therefore so as not to imitate residential dwelling, but visually reinforce the tourism objective to attain a diverse range of accommodation styles.

In addition, these materials combined with the wide and open front elevation also complement the adjacent café (see photo below) and conform to the wider surrounding development character.

Clause Response



Figure 3 Street view of the subject site

As the subject site is a strata lot, the density of the development is consistent with nearby strata developments (refer 4 Bandy Way and 13 Cunliffe Street). Furthermore, given close proximity to the café and the Lancelin Community Centre, the concealed density of the proposed development should be considered appropriate.

#### **Effluent Disposal**

The development will be supported by an ATU which will handle all effluent generated on site. The unit selected is an Aquarius 0-2NR ATU with a primary tank chamber capacity of 2400L.

Treated wast water will be discharged into Aquarius Flatbed Leach Drains which are suitable for rocky or high water tables and are compliant with Australian Standard 1547 2012.



Figure 4 Aquarius Flatbed Leach Drains