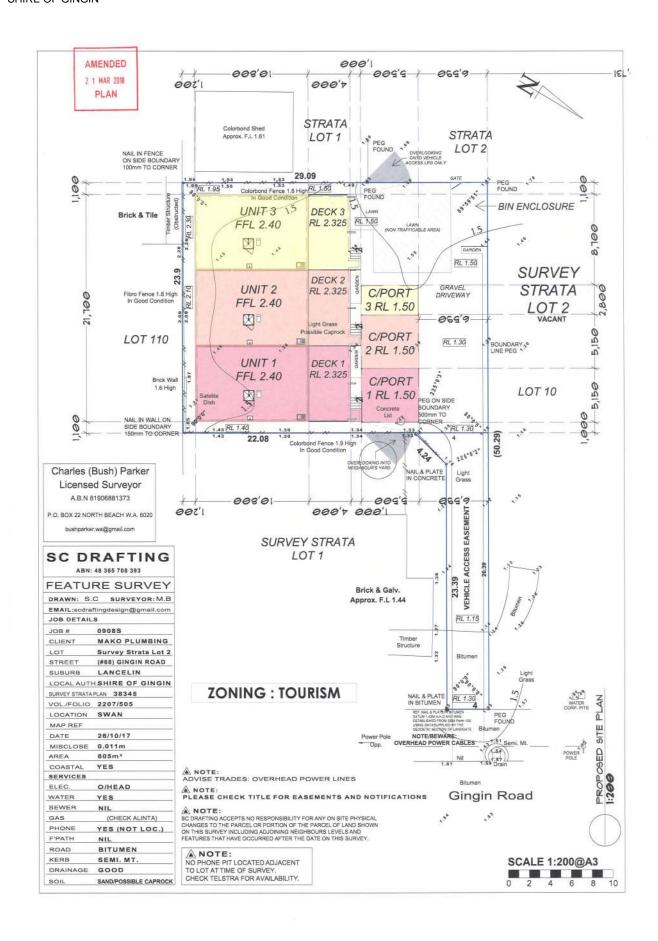

| of 20 |
| oje   | SITE ADDRESS:          | DRAWN:<br>RIDCADONNA DESIGN          | SCALE:<br>AS SHOWN |                                                                                                            | riccadonna<br>design                          | 0     |
| 4     | LOT 2 (No 88) GINGIN   | STATUS:<br>DA PLANS                  | REVISION:          |                                                                                                            | m (Q417 974 215<br>e (Riccodiff)igpondinet au | 臣     |
| #     |                        | FUBUSH DATE<br>Monday, 19 March 2018 | U                  | C'\\nes\circ\Drapba\\\iobs\Gow                                                                             | sle\Gaede \inh 89V Coln                       | S     |









AMENDED 2 1 MAR 2018 PLAN

| Project ID | PROPOSED DEVELOPMENT   | ELEVATIONS                           |                    | AGDEMBRE REV A 26-09/1 NITIAL CONCEPT REV B 06-91/1 DA PLANS REV C 16-03/16 HEALTH DEPT AMENIMENTS - SELECT | rd P                                           |  |
|------------|------------------------|--------------------------------------|--------------------|-------------------------------------------------------------------------------------------------------------|------------------------------------------------|--|
|            | P. GOWDIE & K. BASSHAM |                                      |                    |                                                                                                             | 1 the 1.1 A