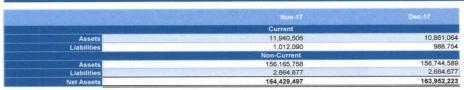

#### Assets & Liabilities

|                          |                                                                                                                                                                                                                                                                                                                                                                                                                                                                                                                                                                                                                                                                                                                                                                                                                                                                                                                                                                                                                                                                                                                                                                                                                                                                                                                                                                                                                                                                                                                                                                                                                                                                                                                                                                                                                                                                                                                                                                                                                                                                                                                                |                                                                                                                                                                                                                                                                                                                                                                                                                                                                                                                                                                                                                                                                                                                                                                                                                                                                                                                                                                                                                                                                                                                                                                                                                                                                                                                                                                                                                                                                                                                                                                                                                                                                                                                                                                                                                                                                                                                                                                                                                                                                                                                                |                     | Capital Pay | ments         |                                    |
|--------------------------|--------------------------------------------------------------------------------------------------------------------------------------------------------------------------------------------------------------------------------------------------------------------------------------------------------------------------------------------------------------------------------------------------------------------------------------------------------------------------------------------------------------------------------------------------------------------------------------------------------------------------------------------------------------------------------------------------------------------------------------------------------------------------------------------------------------------------------------------------------------------------------------------------------------------------------------------------------------------------------------------------------------------------------------------------------------------------------------------------------------------------------------------------------------------------------------------------------------------------------------------------------------------------------------------------------------------------------------------------------------------------------------------------------------------------------------------------------------------------------------------------------------------------------------------------------------------------------------------------------------------------------------------------------------------------------------------------------------------------------------------------------------------------------------------------------------------------------------------------------------------------------------------------------------------------------------------------------------------------------------------------------------------------------------------------------------------------------------------------------------------------------|--------------------------------------------------------------------------------------------------------------------------------------------------------------------------------------------------------------------------------------------------------------------------------------------------------------------------------------------------------------------------------------------------------------------------------------------------------------------------------------------------------------------------------------------------------------------------------------------------------------------------------------------------------------------------------------------------------------------------------------------------------------------------------------------------------------------------------------------------------------------------------------------------------------------------------------------------------------------------------------------------------------------------------------------------------------------------------------------------------------------------------------------------------------------------------------------------------------------------------------------------------------------------------------------------------------------------------------------------------------------------------------------------------------------------------------------------------------------------------------------------------------------------------------------------------------------------------------------------------------------------------------------------------------------------------------------------------------------------------------------------------------------------------------------------------------------------------------------------------------------------------------------------------------------------------------------------------------------------------------------------------------------------------------------------------------------------------------------------------------------------------|---------------------|-------------|---------------|------------------------------------|
|                          | Ye                                                                                                                                                                                                                                                                                                                                                                                                                                                                                                                                                                                                                                                                                                                                                                                                                                                                                                                                                                                                                                                                                                                                                                                                                                                                                                                                                                                                                                                                                                                                                                                                                                                                                                                                                                                                                                                                                                                                                                                                                                                                                                                             | ar to 31 December 20                                                                                                                                                                                                                                                                                                                                                                                                                                                                                                                                                                                                                                                                                                                                                                                                                                                                                                                                                                                                                                                                                                                                                                                                                                                                                                                                                                                                                                                                                                                                                                                                                                                                                                                                                                                                                                                                                                                                                                                                                                                                                                           | 117                 |             | Annual Budget | Refer to Capital Works Program.    |
|                          | YTD Actual                                                                                                                                                                                                                                                                                                                                                                                                                                                                                                                                                                                                                                                                                                                                                                                                                                                                                                                                                                                                                                                                                                                                                                                                                                                                                                                                                                                                                                                                                                                                                                                                                                                                                                                                                                                                                                                                                                                                                                                                                                                                                                                     | Name and Address of the Owner, where the Owner, which the | YTD Budget          | Variance    |               |                                    |
| Land & Buildings         |                                                                                                                                                                                                                                                                                                                                                                                                                                                                                                                                                                                                                                                                                                                                                                                                                                                                                                                                                                                                                                                                                                                                                                                                                                                                                                                                                                                                                                                                                                                                                                                                                                                                                                                                                                                                                                                                                                                                                                                                                                                                                                                                | 203,213                                                                                                                                                                                                                                                                                                                                                                                                                                                                                                                                                                                                                                                                                                                                                                                                                                                                                                                                                                                                                                                                                                                                                                                                                                                                                                                                                                                                                                                                                                                                                                                                                                                                                                                                                                                                                                                                                                                                                                                                                                                                                                                        | 721,417             | -72%        | 1,442,834     |                                    |
| Infrastructure Roads     |                                                                                                                                                                                                                                                                                                                                                                                                                                                                                                                                                                                                                                                                                                                                                                                                                                                                                                                                                                                                                                                                                                                                                                                                                                                                                                                                                                                                                                                                                                                                                                                                                                                                                                                                                                                                                                                                                                                                                                                                                                                                                                                                | 1,003,195                                                                                                                                                                                                                                                                                                                                                                                                                                                                                                                                                                                                                                                                                                                                                                                                                                                                                                                                                                                                                                                                                                                                                                                                                                                                                                                                                                                                                                                                                                                                                                                                                                                                                                                                                                                                                                                                                                                                                                                                                                                                                                                      | 1,993,338           | -50%        | 3,986,675     |                                    |
| Infrastructure Parks     |                                                                                                                                                                                                                                                                                                                                                                                                                                                                                                                                                                                                                                                                                                                                                                                                                                                                                                                                                                                                                                                                                                                                                                                                                                                                                                                                                                                                                                                                                                                                                                                                                                                                                                                                                                                                                                                                                                                                                                                                                                                                                                                                | 739,694                                                                                                                                                                                                                                                                                                                                                                                                                                                                                                                                                                                                                                                                                                                                                                                                                                                                                                                                                                                                                                                                                                                                                                                                                                                                                                                                                                                                                                                                                                                                                                                                                                                                                                                                                                                                                                                                                                                                                                                                                                                                                                                        | 828,134             | -11%        | 1,656,267     |                                    |
| Infrastructure Other     |                                                                                                                                                                                                                                                                                                                                                                                                                                                                                                                                                                                                                                                                                                                                                                                                                                                                                                                                                                                                                                                                                                                                                                                                                                                                                                                                                                                                                                                                                                                                                                                                                                                                                                                                                                                                                                                                                                                                                                                                                                                                                                                                | 44,805                                                                                                                                                                                                                                                                                                                                                                                                                                                                                                                                                                                                                                                                                                                                                                                                                                                                                                                                                                                                                                                                                                                                                                                                                                                                                                                                                                                                                                                                                                                                                                                                                                                                                                                                                                                                                                                                                                                                                                                                                                                                                                                         | 81,000              | -45%        | 162,000       |                                    |
| Infrastructure Footpaths |                                                                                                                                                                                                                                                                                                                                                                                                                                                                                                                                                                                                                                                                                                                                                                                                                                                                                                                                                                                                                                                                                                                                                                                                                                                                                                                                                                                                                                                                                                                                                                                                                                                                                                                                                                                                                                                                                                                                                                                                                                                                                                                                | -                                                                                                                                                                                                                                                                                                                                                                                                                                                                                                                                                                                                                                                                                                                                                                                                                                                                                                                                                                                                                                                                                                                                                                                                                                                                                                                                                                                                                                                                                                                                                                                                                                                                                                                                                                                                                                                                                                                                                                                                                                                                                                                              | 50,000              | -100%       | 100,000       |                                    |
| Plant & Equipment        |                                                                                                                                                                                                                                                                                                                                                                                                                                                                                                                                                                                                                                                                                                                                                                                                                                                                                                                                                                                                                                                                                                                                                                                                                                                                                                                                                                                                                                                                                                                                                                                                                                                                                                                                                                                                                                                                                                                                                                                                                                                                                                                                | 155,800                                                                                                                                                                                                                                                                                                                                                                                                                                                                                                                                                                                                                                                                                                                                                                                                                                                                                                                                                                                                                                                                                                                                                                                                                                                                                                                                                                                                                                                                                                                                                                                                                                                                                                                                                                                                                                                                                                                                                                                                                                                                                                                        | 315,848             | -51%        | 631,697       |                                    |
| Furniture and Equipment  |                                                                                                                                                                                                                                                                                                                                                                                                                                                                                                                                                                                                                                                                                                                                                                                                                                                                                                                                                                                                                                                                                                                                                                                                                                                                                                                                                                                                                                                                                                                                                                                                                                                                                                                                                                                                                                                                                                                                                                                                                                                                                                                                | 47,606                                                                                                                                                                                                                                                                                                                                                                                                                                                                                                                                                                                                                                                                                                                                                                                                                                                                                                                                                                                                                                                                                                                                                                                                                                                                                                                                                                                                                                                                                                                                                                                                                                                                                                                                                                                                                                                                                                                                                                                                                                                                                                                         | 46,621              | 2%          | 93,241        |                                    |
| Loans Current            | THE PARK THE | 68,762                                                                                                                                                                                                                                                                                                                                                                                                                                                                                                                                                                                                                                                                                                                                                                                                                                                                                                                                                                                                                                                                                                                                                                                                                                                                                                                                                                                                                                                                                                                                                                                                                                                                                                                                                                                                                                                                                                                                                                                                                                                                                                                         | 112,974             | -39%        | 225,947       |                                    |
| Transfer to Reserve      |                                                                                                                                                                                                                                                                                                                                                                                                                                                                                                                                                                                                                                                                                                                                                                                                                                                                                                                                                                                                                                                                                                                                                                                                                                                                                                                                                                                                                                                                                                                                                                                                                                                                                                                                                                                                                                                                                                                                                                                                                                                                                                                                | 25,047                                                                                                                                                                                                                                                                                                                                                                                                                                                                                                                                                                                                                                                                                                                                                                                                                                                                                                                                                                                                                                                                                                                                                                                                                                                                                                                                                                                                                                                                                                                                                                                                                                                                                                                                                                                                                                                                                                                                                                                                                                                                                                                         | 282,803             | -91%        | 565,607       |                                    |
| Provisions Provisions    |                                                                                                                                                                                                                                                                                                                                                                                                                                                                                                                                                                                                                                                                                                                                                                                                                                                                                                                                                                                                                                                                                                                                                                                                                                                                                                                                                                                                                                                                                                                                                                                                                                                                                                                                                                                                                                                                                                                                                                                                                                                                                                                                | CHICAGO CO.                                                                                                                                                                                                                                                                                                                                                                                                                                                                                                                                                                                                                                                                                                                                                                                                                                                                                                                                                                                                                                                                                                                                                                                                                                                                                                                                                                                                                                                                                                                                                                                                                                                                                                                                                                                                                                                                                                                                                                                                                                                                                                                    | STATE OF THE PARTY. | 0%          |               | Note provisions are budgeted throi |
| Net Result               |                                                                                                                                                                                                                                                                                                                                                                                                                                                                                                                                                                                                                                                                                                                                                                                                                                                                                                                                                                                                                                                                                                                                                                                                                                                                                                                                                                                                                                                                                                                                                                                                                                                                                                                                                                                                                                                                                                                                                                                                                                                                                                                                | 2,288,122                                                                                                                                                                                                                                                                                                                                                                                                                                                                                                                                                                                                                                                                                                                                                                                                                                                                                                                                                                                                                                                                                                                                                                                                                                                                                                                                                                                                                                                                                                                                                                                                                                                                                                                                                                                                                                                                                                                                                                                                                                                                                                                      | 4,432,134           | -48%        | 8,864,267     | Note provisions are budgeted throi |