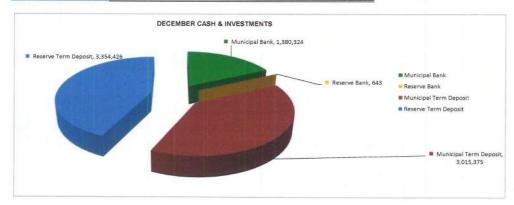

| ints |

|                        | Volume Held |           |
|------------------------|-------------|-----------|
|                        | Nov-17      | Dec-17    |
| Municipal Bank         | 1,276,008   | 1,380,324 |
| Reserve Bank           | 0           | 643       |
| Municipal Term Deposit | 4,008,630   | 3,015,375 |
| Reserve Term Deposit   | 3,354,426   | 3,354,426 |
| Total                  | 8,639,065   | 7,750,768 |

As a resut of the RBA meeting held  $\,$  5 December 2017, the Board decided to keep the cash rate unchanged at 1.5 per cent.

Cash & Investments







|          | Budget Variances                                                      |              |            |             |                                                |                                                                   |  |  |
|----------|-----------------------------------------------------------------------|--------------|------------|-------------|------------------------------------------------|-------------------------------------------------------------------|--|--|
| Account  | Description                                                           | Total Budget | YTD Budget | YTD Actual  | % of YTD Budget                                | Explanation                                                       |  |  |
| 04107150 | Subscriptions