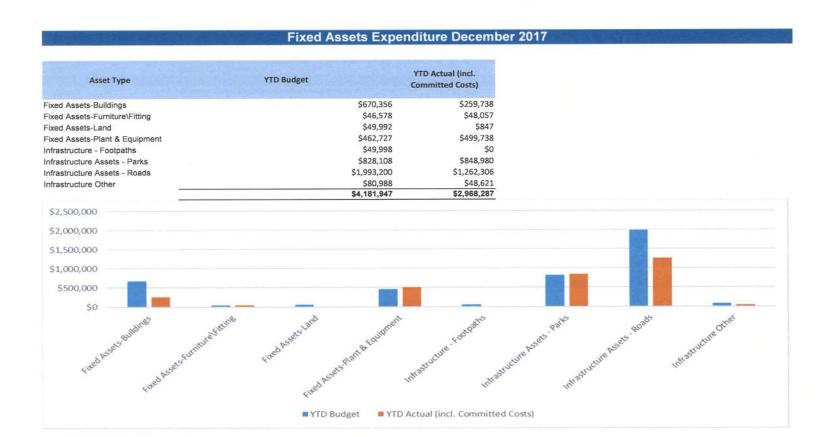

## GINGIN

#### Summary of Financial Position up to 31 December 2017

#### **Operating Statement**

|                                 | Dec-17      |             |          | Annual Budget | Annual Budget % |
|---------------------------------|-------------|-------------|----------|---------------|-----------------|
| MANAGEMENT STATES OF THE PARTY. | Actual      | YTD Budget  | Variance |               |                 |
| Revenue                         | 11,784,723  | 10,845,740  | 9%       | 13,926,873    | 85%             |
| Expenses Expenses               | (5,305,209) | (7,959,237) | -33%     | (15,918,474)  | 33%             |
| Profit/Loss                     | 0           | 0           | 0%       | 0             | 0%              |
| Non-Operating Grants            | 291,225     | 1,044,780   | -72%     | 2,089,559     | 14%             |
| Net Result                      | 6,770,739   | 3,931,282   |          | 97,958        |                 |

Expenses: Depreciation scheduled to be run within the next month Non Operating Grants: Timing

#### Assets & Liabilities

|                          |                                                                                                                                                                                                                                                                                                                                                                                                                                                                                                                                                                                                                                                                                                                                                                                                                                                                                                                                                                                                                                                                                                                                                                                                                                                                                                                                                                                                                                                                                                                                                                                                                                                                                                                                                                                                                                                                                                                                                                                                                                                                                                                                |                                                                                                                                                                                                                                                                                                                                                                                                                                                                                                                                                                                                                                                                                                                                                                                                                                                                                                                                                                                                                                                                                                                                                                                                                                                                                                                                                                                                                                                                                                                                                                                                                                                                                                                                                                                                                                                                                                                                                                                                                                                                                                                                |                     | Capital Pay | ments         |                                    |
|--------------------------|--------------------------------------------------------------------------------------------------------------------------------------------------------------------------------------------------------------------------------------------------------------------------------------------------------------------------------------------------------------------------------------------------------------------------------------------------------------------------------------------------------------------------------------------------------------------------------------------------------------------------------------------------------------------------------------------------------------------------------------------------------------------------------------------------------------------------------------------------------------------------------------------------------------------------------------------------------------------------------------------------------------------------------------------------------------------------------------------------------------------------------------------------------------------------------------------------------------------------------------------------------------------------------------------------------------------------------------------------------------------------------------------------------------------------------------------------------------------------------------------------------------------------------------------------------------------------------------------------------------------------------------------------------------------------------------------------------------------------------------------------------------------------------------------------------------------------------------------------------------------------------------------------------------------------------------------------------------------------------------------------------------------------------------------------------------------------------------------------------------------------------|--------------------------------------------------------------------------------------------------------------------------------------------------------------------------------------------------------------------------------------------------------------------------------------------------------------------------------------------------------------------------------------------------------------------------------------------------------------------------------------------------------------------------------------------------------------------------------------------------------------------------------------------------------------------------------------------------------------------------------------------------------------------------------------------------------------------------------------------------------------------------------------------------------------------------------------------------------------------------------------------------------------------------------------------------------------------------------------------------------------------------------------------------------------------------------------------------------------------------------------------------------------------------------------------------------------------------------------------------------------------------------------------------------------------------------------------------------------------------------------------------------------------------------------------------------------------------------------------------------------------------------------------------------------------------------------------------------------------------------------------------------------------------------------------------------------------------------------------------------------------------------------------------------------------------------------------------------------------------------------------------------------------------------------------------------------------------------------------------------------------------------|---------------------|-------------|---------------|------------------------------------|
|                          | Ye                                                                                                                                                                                                                                                                                                                                                                                                                                                                                                                                                                                                                                                                                                                                                                                                                                                                                                                                                                                                                                                                                                                                                                                                                                                                                                                                                                                                                                                                                                                                                                                                                                                                                                                                                                                                                                                                                                                                                                                                                                                                                                                             | ar to 31 December 20                                                                                                                                                                                                                                                                                                                                                                                                                                                                                                                                                                                                                                                                                                                                                                                                                                                                                                                                                                                                                                                                                                                                                                                                                                                                                                                                                                                                                                                                                                                                                                                                                                                                                                                                                                                                                                                                                                                                                                                                                                                                                                           | 117                 |             | Annual Budget | Refer to Capital Works Program.    |
|                          | YTD Actual                                                                                                                                                                                                                                                                                                                                                                                                                                                                                                                                                                                                                                                                                                                                                                                                                                                                                                                                                                                                                                                                                                                                                                                                                                                                                                                                                                                                                                                                                                                                                                                                                                                                                                                                                                                                                                                                                                                                                                                                                                                                                                                     | Name and Address of the Owner, where the Owner, which the | YTD Budget          | Variance    |               |                                    |
| Land & Buildings         |                                                                                                                                                                                                                                                                                                                                                                                                                                                                                                                                                                                                                                                                                                                                                                                                                                                                                                                                                                                                                                                                                                                                                                                                                                                                                                                                                                                                                                                                                                                                                                                                                                                                                                                                                                                                                                                                                                                                                                                                                                                                                                                                | 203,213                                                                                                                                                                                                                                                                                                                                                                                                                                                                                                                                                                                                                                                                                                                                                                                                                                                                                                                                                                                                                                                                                                                                                                                                                                                                                                                                                                                                                                                                                                                                                                                                                                                                                                                                                                                                                                                                                                                                                                                                                                                                                                                        | 721,417             | -72%        | 1,442,834     |                                    |
| Infrastructure Roads     |                                                                                                                                                                                                                                                                                                                                                                                                                                                                                                                                                                                                                                                                                                                                                                                                                                                                                                                                                                                                                                                                                                                                                                                                                                                                                                                                                                                                                                                                                                                                                                                                                                                                                                                                                                                                                                                                                                                                                                                                                                                                                                                                | 1,003,195                                                                                                                                                                                                                                                                                                                                                                                                                                                                                                                                                                                                                                                                                                                                                                                                                                                                                                                                                                                                                                                                                                                                                                                                                                                                                                                                                                                                                                                                                                                                                                                                                                                                                                                                                                                                                                                                                                                                                                                                                                                                                                                      | 1,993,338           | -50%        | 3,986,675     |                                    |
| Infrastructure Parks     |                                                                                                                                                                                                                                                                                                                                                                                                                                                                                                                                                                                                                                                                                                                                                                                                                                                                                                                                                                                                                                                                                                                                                                                                                                                                                                                                                                                                                                                                                                                                                                                                                                                                                                                                                                                                                                                                                                                                                                                                                                                                                                                                | 739,694                                                                                                                                                                                                                                                                                                                                                                                                                                                                                                                                                                                                                                                                                                                                                                                                                                                                                                                                                                                                                                                                                                                                                                                                                                                                                                                                                                                                                                                                                                                                                                                                                                                                                                                                                                                                                                                                                                                                                                                                                                                                                                                        | 828,134             | -11%        | 1,656,267     |                                    |
| Infrastructure Other     |                                                                                                                                                                                                                                                                                                                                                                                                                                                                                                                                                                                                                                                                                                                                                                                                                                                                                                                                                                                                                                                                                                                                                                                                                                                                                                                                                                                                                                                                                                                                                                                                                                                                                                                                                                                                                                                                                                                                                                                                                                                                                                                                | 44,805                                                                                                                                                                                                                                                                                                                                                                                                                                                                                                                                                                                                                                                                                                                                                                                                                                                                                                                                                                                                                                                                                                                                                                                                                                                                                                                                                                                                                                                                                                                                                                                                                                                                                                                                                                                                                                                                                                                                                                                                                                                                                                                         | 81,000              | -45%        | 162,000       |                                    |
| Infrastructure Footpaths |                                                                                                                                                                                                                                                                                                                                                                                                                                                                                                                                                                                                                                                                                                                                                                                                                                                                                                                                                                                                                                                                                                                                                                                                                                                                                                                                                                                                                                                                                                                                                                                                                                                                                                                                                                                                                                                                                                                                                                                                                                                                                                                                | -                                                                                                                                                                                                                                                                                                                                                                                                                                                                                                                                                                                                                                                                                                                                                                                                                                                                                                                                                                                                                                                                                                                                                                                                                                                                                                                                                                                                                                                                                                                                                                                                                                                                                                                                                                                                                                                                                                                                                                                                                                                                                                                              | 50,000              | -100%       | 100,000       |                                    |
| Plant & Equipment        |                                                                                                                                                                                                                                                                                                                                                                                                                                                                                                                                                                                                                                                                                                                                                                                                                                                                                                                                                                                                                                                                                                                                                                                                                                                                                                                                                                                                                                                                                                                                                                                                                                                                                                                                                                                                                                                                                                                                                                                                                                                                                                                                | 155,800                                                                                                                                                                                                                                                                                                                                                                                                                                                                                                                                                                                                                                                                                                                                                                                                                                                                                                                                                                                                                                                                                                                                                                                                                                                                                                                                                                                                                                                                                                                                                                                                                                                                                                                                                                                                                                                                                                                                                                                                                                                                                                                        | 315,848             | -51%        | 631,697       |                                    |
| Furniture and Equipment  |                                                                                                                                                                                                                                                                                                                                                                                                                                                                                                                                                                                                                                                                                                                                                                                                                                                                                                                                                                                                                                                                                                                                                                                                                                                                                                                                                                                                                                                                                                                                                                                                                                                                                                                                                                                                                                                                                                                                                                                                                                                                                                                                | 47,606                                                                                                                                                                                                                                                                                                                                                                                                                                                                                                                                                                                                                                                                                                                                                                                                                                                                                                                                                                                                                                                                                                                                                                                                                                                                                                                                                                                                                                                                                                                                                                                                                                                                                                                                                                                                                                                                                                                                                                                                                                                                                                                         | 46,621              | 2%          | 93,241        |                                    |
| Loans Current            | THE PARK THE | 68,762                                                                                                                                                                                                                                                                                                                                                                                                                                                                                                                                                                                                                                                                                                                                                                                                                                                                                                                                                                                                                                                                                                                                                                                                                                                                                                                                                                                                                                                                                                                                                                                                                                                                                                                                                                                                                                                                                                                                                                                                                                                                                                                         | 112,974             | -39%        | 225,947       |                                    |
| Transfer to Reserve      |                                                                                                                                                                                                                                                                                                                                                                                                                                                                                                                                                                                                                                                                                                                                                                                                                                                                                                                                                                                                                                                                                                                                                                                                                                                                                                                                                                                                                                                                                                                                                                                                                                                                                                                                                                                                                                                                                                                                                                                                                                                                                                                                | 25,047                                                                                                                                                                                                                                                                                                                                                                                                                                                                                                                                                                                                                                                                                                                                                                                                                                                                                                                                                                                                                                                                                                                                                                                                                                                                                                                                                                                                                                                                                                                                                                                                                                                                                                                                                                                                                                                                                                                                                                                                                                                                                                                         | 282,803             | -91%        | 565,607       |                                    |
| Provisions Provisions    |                                                                                                                                                                                                                                                                                                                                                                                                                                                                                                                                                                                                                                                                                                                                                                                                                                                                                                                                                                                                                                                                                                                                                                                                                                                                                                                                                                                                                                                                                                                                                                                                                                                                                                                                                                                                                                                                                                                                                                                                                                                                                                                                | CHICAGO CO.                                                                                                                                                                                                                                                                                                                                                                                                                                                                                                                                                                                                                                                                                                                                                                                                                                                                                                                                                                                                                                                                                                                                                                                                                                                                                                                                                                                                                                                                                                                                                                                                                                                                                                                                                                                                                                                                                                                                                                                                                                                                                                                    | STATE OF THE PARTY. | 0%          |               | Note provisions are budgeted throi |
| Net Result               |                                                                                                                                                                                                                                                                                                                                                                                                                                                                                                                                                                                                                                                                                                                                                                                                                                                                                                                                                                                                                                                                                                                                                                                                                                                                                                                                                                                                                                                                                                                                                                                                                                                                                                                                                                                                                                                                                                                                                                                                                                                                                                                                | 2,288,122                                                                                                                                                                                                                                                                                                                                                                                                                                                                                                                                                                                                                                                                                                                                                                                                                                                                                                                                                                                                                                                                                                                                                                                                                                                                                                                                                                                                                                                                                                                                                                                                                                                                                                                                                                                                                                                                                                                                                                                                                                                                                                                      | 4,432,134           | -48%        | 8,864,267     | Note provisions are budgeted throi |