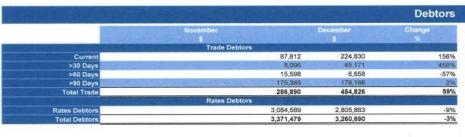

| ints |

|                        | Volume Held |           |
|------------------------|-------------|-----------|
|                        | Nov-17      | Dec-17    |
| Municipal Bank         | 1,276,008   | 1,380,324 |
| Reserve Bank           | 0           | 643       |
| Municipal Term Deposit | 4,008,630   | 3,015,375 |
| Reserve Term Deposit   | 3,354,426   | 3,354,426 |
| Total                  | 8,639,065   | 7,750,768 |

As a resut of the RBA meeting held  $\,$  5 December 2017, the Board decided to keep the cash rate unchanged at 1.5 per cent.

Cash & Investments







|          | Budget Variances                                                      |              |            |             |                                                |                                                                   |  |  |
|----------|-----------------------------------------------------------------------|--------------|------------|-------------|------------------------------------------------|-------------------------------------------------------------------|--|--|
| Account  | Description                                                           | Total Budget | YTD Budget | YTD Actual  | % of YTD Budget                                | Explanation                                                       |  |  |
| 04107150 | Subscriptions