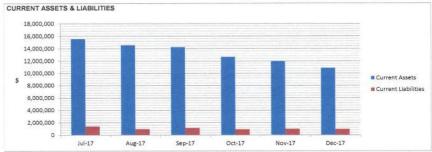

#### Assets & Liabilities

|                          |                                                                                                                                                                                                                                                                                                                                                                                                                                                                                                                                                                                                                                                                                                                                                                                                                                                                                                                                                                                                                                                                                                                                                                                                                                                                                                                                                                                                                                                                                                                                                                                                                                                                                                                                                                                                                                                                                                                                                                                                                                                                                                                                |                                                                                                                                                                                                                                                                                                                                                                                                                                                                                                                                                                                                                                                                                                                                                                                                                                                                                                                                                                                                                                                                                                                                                                                                                                                                                                                                                                                                                                                                                                                                                                                                                                                                                                                                                                                                                                                                                                                                                                                                                                                                                                                                |                     | Capital Pay | ments         |                                    |
|--------------------------|--------------------------------------------------------------------------------------------------------------------------------------------------------------------------------------------------------------------------------------------------------------------------------------------------------------------------------------------------------------------------------------------------------------------------------------------------------------------------------------------------------------------------------------------------------------------------------------------------------------------------------------------------------------------------------------------------------------------------------------------------------------------------------------------------------------------------------------------------------------------------------------------------------------------------------------------------------------------------------------------------------------------------------------------------------------------------------------------------------------------------------------------------------------------------------------------------------------------------------------------------------------------------------------------------------------------------------------------------------------------------------------------------------------------------------------------------------------------------------------------------------------------------------------------------------------------------------------------------------------------------------------------------------------------------------------------------------------------------------------------------------------------------------------------------------------------------------------------------------------------------------------------------------------------------------------------------------------------------------------------------------------------------------------------------------------------------------------------------------------------------------|--------------------------------------------------------------------------------------------------------------------------------------------------------------------------------------------------------------------------------------------------------------------------------------------------------------------------------------------------------------------------------------------------------------------------------------------------------------------------------------------------------------------------------------------------------------------------------------------------------------------------------------------------------------------------------------------------------------------------------------------------------------------------------------------------------------------------------------------------------------------------------------------------------------------------------------------------------------------------------------------------------------------------------------------------------------------------------------------------------------------------------------------------------------------------------------------------------------------------------------------------------------------------------------------------------------------------------------------------------------------------------------------------------------------------------------------------------------------------------------------------------------------------------------------------------------------------------------------------------------------------------------------------------------------------------------------------------------------------------------------------------------------------------------------------------------------------------------------------------------------------------------------------------------------------------------------------------------------------------------------------------------------------------------------------------------------------------------------------------------------------------|---------------------|-------------|---------------|------------------------------------|
|                          | Ye                                                                                                                                                                                                                                                                                                                                                                                                                                                                                                                                                                                                                                                                                                                                                                                                                                                                                                                                                                                                                                                                                                                                                                                                                                                                                                                                                                                                                                                                                                                                                                                                                                                                                                                                                                                                                                                                                                                                                                                                                                                                                                                             | ar to 31 December 20                                                                                                                                                                                                                                                                                                                                                                                                                                                                                                                                                                                                                                                                                                                                                                                                                                                                                                                                                                                                                                                                                                                                                                                                                                                                                                                                                                                                                                                                                                                                                                                                                                                                                                                                                                                                                                                                                                                                                                                                                                                                                                           | 117                 |             | Annual Budget | Refer to Capital Works Program.    |
|                          | YTD Actual                                                                                                                                                                                                                                                                                                                                                                                                                                                                                                                                                                                                                                                                                                                                                                                                                                                                                                                                                                                                                                                                                                                                                                                                                                                                                                                                                                                                                                                                                                                                                                                                                                                                                                                                                                                                                                                                                                                                                                                                                                                                                                                     | Name and Address of the Owner, where the Owner, which the | YTD Budget          | Variance    |               |                                    |
| Land & Buildings         |                                                                                                                                                                                                                                                                                                                                                                                                                                                                                                                                                                                                                                                                                                                                                                                                                                                                                                                                                                                                                                                                                                                                                                                                                                                                                                                                                                                                                                                                                                                                                                                                                                                                                                                                                                                                                                                                                                                                                                                                                                                                                                                                | 203,213                                                                                                                                                                                                                                                                                                                                                                                                                                                                                                                                                                                                                                                                                                                                                                                                                                                                                                                                                                                                                                                                                                                                                                                                                                                                                                                                                                                                                                                                                                                                                                                                                                                                                                                                                                                                                                                                                                                                                                                                                                                                                                                        | 721,417             | -72%        | 1,442,834     |                                    |
| Infrastructure Roads     |                                                                                                                                                                                                                                                                                                                                                                                                                                                                                                                                                                                                                                                                                                                                                                                                                                                                                                                                                                                                                                                                                                                                                                                                                                                                                                                                                                                                                                                                                                                                                                                                                                                                                                                                                                                                                                                                                                                                                                                                                                                                                                                                | 1,003,195                                                                                                                                                                                                                                                                                                                                                                                                                                                                                                                                                                                                                                                                                                                                                                                                                                                                                                                                                                                                                                                                                                                                                                                                                                                                                                                                                                                                                                                                                                                                                                                                                                                                                                                                                                                                                                                                                                                                                                                                                                                                                                                      | 1,993,338           | -50%        | 3,986,675     |                                    |
| Infrastructure Parks     |                                                                                                                                                                                                                                                                                                                                                                                                                                                                                                                                                                                                                                                                                                                                                                                                                                                                                                                                                                                                                                                                                                                                                                                                                                                                                                                                                                                                                                                                                                                                                                                                                                                                                                                                                                                                                                                                                                                                                                                                                                                                                                                                | 739,694                                                                                                                                                                                                                                                                                                                                                                                                                                                                                                                                                                                                                                                                                                                                                                                                                                                                                                                                                                                                                                                                                                                                                                                                                                                                                                                                                                                                                                                                                                                                                                                                                                                                                                                                                                                                                                                                                                                                                                                                                                                                                                                        | 828,134             | -11%        | 1,656,267     |                                    |
| Infrastructure Other     |                                                                                                                                                                                                                                                                                                                                                                                                                                                                                                                                                                                                                                                                                                                                                                                                                                                                                                                                                                                                                                                                                                                                                                                                                                                                                                                                                                                                                                                                                                                                                                                                                                                                                                                                                                                                                                                                                                                                                                                                                                                                                                                                | 44,805                                                                                                                                                                                                                                                                                                                                                                                                                                                                                                                                                                                                                                                                                                                                                                                                                                                                                                                                                                                                                                                                                                                                                                                                                                                                                                                                                                                                                                                                                                                                                                                                                                                                                                                                                                                                                                                                                                                                                                                                                                                                                                                         | 81,000              | -45%        | 162,000       |                                    |
| Infrastructure Footpaths |                                                                                                                                                                                                                                                                                                                                                                                                                                                                                                                                                                                                                                                                                                                                                                                                                                                                                                                                                                                                                                                                                                                                                                                                                                                                                                                                                                                                                                                                                                                                                                                                                                                                                                                                                                                                                                                                                                                                                                                                                                                                                                                                | -                                                                                                                                                                                                                                                                                                                                                                                                                                                                                                                                                                                                                                                                                                                                                                                                                                                                                                                                                                                                                                                                                                                                                                                                                                                                                                                                                                                                                                                                                                                                                                                                                                                                                                                                                                                                                                                                                                                                                                                                                                                                                                                              | 50,000              | -100%       | 100,000       |                                    |
| Plant & Equipment        |                                                                                                                                                                                                                                                                                                                                                                                                                                                                                                                                                                                                                                                                                                                                                                                                                                                                                                                                                                                                                                                                                                                                                                                                                                                                                                                                                                                                                                                                                                                                                                                                                                                                                                                                                                                                                                                                                                                                                                                                                                                                                                                                | 155,800                                                                                                                                                                                                                                                                                                                                                                                                                                                                                                                                                                                                                                                                                                                                                                                                                                                                                                                                                                                                                                                                                                                                                                                                                                                                                                                                                                                                                                                                                                                                                                                                                                                                                                                                                                                                                                                                                                                                                                                                                                                                                                                        | 315,848             | -51%        | 631,697       |                                    |
| Furniture and Equipment  |                                                                                                                                                                                                                                                                                                                                                                                                                                                                                                                                                                                                                                                                                                                                                                                                                                                                                                                                                                                                                                                                                                                                                                                                                                                                                                                                                                                                                                                                                                                                                                                                                                                                                                                                                                                                                                                                                                                                                                                                                                                                                                                                | 47,606                                                                                                                                                                                                                                                                                                                                                                                                                                                                                                                                                                                                                                                                                                                                                                                                                                                                                                                                                                                                                                                                                                                                                                                                                                                                                                                                                                                                                                                                                                                                                                                                                                                                                                                                                                                                                                                                                                                                                                                                                                                                                                                         | 46,621              | 2%          | 93,241        |                                    |
| Loans Current            | THE PARK THE | 68,762                                                                                                                                                                                                                                                                                                                                                                                                                                                                                                                                                                                                                                                                                                                                                                                                                                                                                                                                                                                                                                                                                                                                                                                                                                                                                                                                                                                                                                                                                                                                                                                                                                                                                                                                                                                                                                                                                                                                                                                                                                                                                                                         | 112,974             | -39%        | 225,947       |                                    |
| Transfer to Reserve      |                                                                                                                                                                                                                                                                                                                                                                                                                                                                                                                                                                                                                                                                                                                                                                                                                                                                                                                                                                                                                                                                                                                                                                                                                                                                                                                                                                                                                                                                                                                                                                                                                                                                                                                                                                                                                                                                                                                                                                                                                                                                                                                                | 25,047                                                                                                                                                                                                                                                                                                                                                                                                                                                                                                                                                                                                                                                                                                                                                                                                                                                                                                                                                                                                                                                                                                                                                                                                                                                                                                                                                                                                                                                                                                                                                                                                                                                                                                                                                                                                                                                                                                                                                                                                                                                                                                                         | 282,803             | -91%        | 565,607       |                                    |
| Provisions Provisions    |                                                                                                                                                                                                                                                                                                                                                                                                                                                                                                                                                                                                                                                                                                                                                                                                                                                                                                                                                                                                                                                                                                                                                                                                                                                                                                                                                                                                                                                                                                                                                                                                                                                                                                                                                                                                                                                                                                                                                                                                                                                                                                                                | CHICAGO CO.                                                                                                                                                                                                                                                                                                                                                                                                                                                                                                                                                                                                                                                                                                                                                                                                                                                                                                                                                                                                                                                                                                                                                                                                                                                                                                                                                                                                                                                                                                                                                                                                                                                                                                                                                                                                                                                                                                                                                                                                                                                                                                                    | STATE OF THE PARTY. | 0%          |               | Note provisions are budgeted throi |
| Net Result               |                                                                                                                                                                                                                                                                                                                                                                                                                                                                                                                                                                                                                                                                                                                                                                                                                                                                                                                                                                                                                                                                                                                                                                                                                                                                                                                                                                                                                                                                                                                                                                                                                                                                                                                                                                                                                                                                                                                                                                                                                                                                                                                                | 2,288,122                                                                                                                                                                                                                                                                                                                                                                                                                                                                                                                                                                                                                                                                                                                                                                                                                                                                                                                                                                                                                                                                                                                                                                                                                                                                                                                                                                                                                                                                                                                                                                                                                                                                                                                                                                                                                                                                                                                                                                                                                                                                                                                      | 4,432,134           | -48%        | 8,864,267     | Note provisions are budgeted throi |