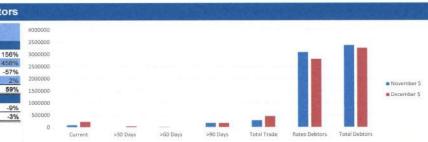

| ints |

|                        | Volume Held |           |
|------------------------|-------------|-----------|
|                        | Nov-17      | Dec-17    |
| Municipal Bank         | 1,276,008   | 1,380,324 |
| Reserve Bank           | 0           | 643       |
| Municipal Term Deposit | 4,008,630   | 3,015,375 |
| Reserve Term Deposit   | 3,354,426   | 3,354,426 |
| Total                  | 8,639,065   | 7,750,768 |

As a resut of the RBA meeting held  $\,$  5 December 2017, the Board decided to keep the cash rate unchanged at 1.5 per cent.

Cash & Investments







|          | Budget Variances                                                      |              |            |             |                                                |                                                                   |  |  |
|----------|-----------------------------------------------------------------------|--------------|------------|-------------|------------------------------------------------|-------------------------------------------------------------------|--|--|
| Account  | Description                                                           | Total Budget | YTD Budget | YTD Actual  | % of YTD Budget                                | Explanation                                                       |  |  |
| 04107150 | Subscriptions