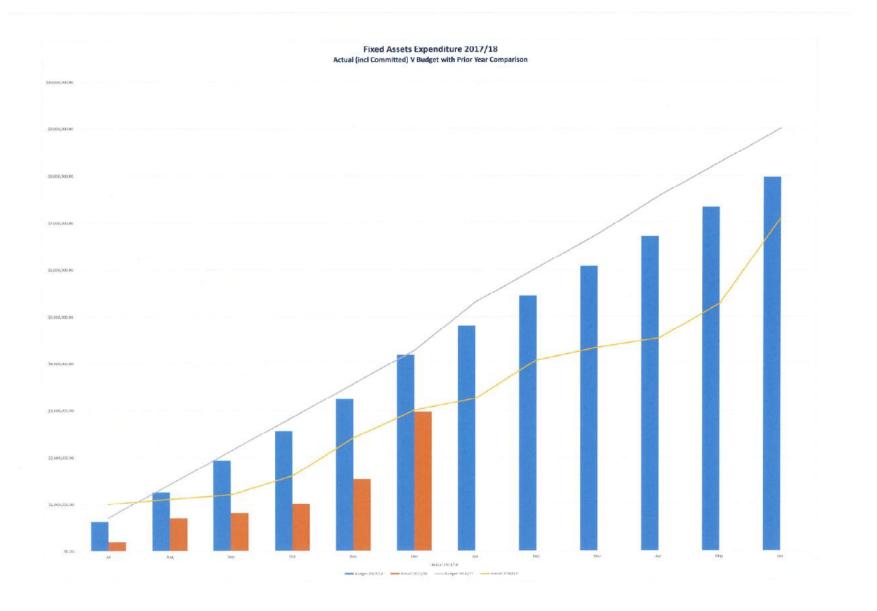

## GINGIN

#### Summary of Financial Position up to 31 December 2017

#### **Operating Statement**

|                                 | Dec-17      |             |          | Annual Budget | Annual Budget % |
|---------------------------------|-------------|-------------|----------|---------------|-----------------|
| MANAGEMENT STATES OF THE PARTY. | Actual      | YTD Budget  | Variance |               |                 |
| Revenue                         | 11,784,723  | 10,845,740  | 9%       | 13,926,873    | 85%             |
| Expenses Expenses               | (5,305,209) | (7,959,237) | -33%     | (15,918,474)  | 33%             |
| Profit/Loss                     | 0           | 0           | 0%       | 0             | 0%              |
| Non-Operating Grants            | 291,225     | 1,044,780   | -72%     | 2,089,559     | 14%             |
| Net Result                      | 6,770,739   | 3,931,282   |          | 97,958        |                 |

Expenses: Depreciation scheduled to be run within the next month Non Operating Grants: Timing

#### Assets & Liabilities

|                          |                                                                                                                                                                                                                                                                                                                                                                                                                                                                                                                                                                                                                                                                                                                                                                                                                                                                                                                                                                                                                                                                                                                                                                                                                                                                                                                                                                                                                                                                                                                                                                                                                                                                                                                                                                                                                                                                                                                                                                                                                                                                                                                                |                                                                                                                                                                                                                                                                                                                                                                                                                                                                                                                                                                                                                                                                                                                                                                                                                                                                                                                                                                                                                                                                                                                                                                                                                                                                                                                                                                                                                                                                                                                                                                                                                                                                                                                                                                                                                                                                                                                                                                                                                                                                                                                                |                     | Capital Pay | ments         |                                    |
|--------------------------|--------------------------------------------------------------------------------------------------------------------------------------------------------------------------------------------------------------------------------------------------------------------------------------------------------------------------------------------------------------------------------------------------------------------------------------------------------------------------------------------------------------------------------------------------------------------------------------------------------------------------------------------------------------------------------------------------------------------------------------------------------------------------------------------------------------------------------------------------------------------------------------------------------------------------------------------------------------------------------------------------------------------------------------------------------------------------------------------------------------------------------------------------------------------------------------------------------------------------------------------------------------------------------------------------------------------------------------------------------------------------------------------------------------------------------------------------------------------------------------------------------------------------------------------------------------------------------------------------------------------------------------------------------------------------------------------------------------------------------------------------------------------------------------------------------------------------------------------------------------------------------------------------------------------------------------------------------------------------------------------------------------------------------------------------------------------------------------------------------------------------------|--------------------------------------------------------------------------------------------------------------------------------------------------------------------------------------------------------------------------------------------------------------------------------------------------------------------------------------------------------------------------------------------------------------------------------------------------------------------------------------------------------------------------------------------------------------------------------------------------------------------------------------------------------------------------------------------------------------------------------------------------------------------------------------------------------------------------------------------------------------------------------------------------------------------------------------------------------------------------------------------------------------------------------------------------------------------------------------------------------------------------------------------------------------------------------------------------------------------------------------------------------------------------------------------------------------------------------------------------------------------------------------------------------------------------------------------------------------------------------------------------------------------------------------------------------------------------------------------------------------------------------------------------------------------------------------------------------------------------------------------------------------------------------------------------------------------------------------------------------------------------------------------------------------------------------------------------------------------------------------------------------------------------------------------------------------------------------------------------------------------------------|---------------------|-------------|---------------|------------------------------------|
|                          | Ye                                                                                                                                                                                                                                                                                                                                                                                                                                                                                                                                                                                                                                                                                                                                                                                                                                                                                                                                                                                                                                                                                                                                                                                                                                                                                                                                                                                                                                                                                                                                                                                                                                                                                                                                                                                                                                                                                                                                                                                                                                                                                                                             | ar to 31 December 20                                                                                                                                                                                                                                                                                                                                                                                                                                                                                                                                                                                                                                                                                                                                                                                                                                                                                                                                                                                                                                                                                                                                                                                                                                                                                                                                                                                                                                                                                                                                                                                                                                                                                                                                                                                                                                                                                                                                                                                                                                                                                                           | 117                 |             | Annual Budget | Refer to Capital Works Program.    |
|                          | YTD Actual                                                                                                                                                                                                                                                                                                                                                                                                                                                                                                                                                                                                                                                                                                                                                                                                                                                                                                                                                                                                                                                                                                                                                                                                                                                                                                                                                                                                                                                                                                                                                                                                                                                                                                                                                                                                                                                                                                                                                                                                                                                                                                                     | Name and Address of the Owner, where the Owner, which the | YTD Budget          | Variance    |               |                                    |
| Land & Buildings         |                                                                                                                                                                                                                                                                                                                                                                                                                                                                                                                                                                                                                                                                                                                                                                                                                                                                                                                                                                                                                                                                                                                                                                                                                                                                                                                                                                                                                                                                                                                                                                                                                                                                                                                                                                                                                                                                                                                                                                                                                                                                                                                                | 203,213                                                                                                                                                                                                                                                                                                                                                                                                                                                                                                                                                                                                                                                                                                                                                                                                                                                                                                                                                                                                                                                                                                                                                                                                                                                                                                                                                                                                                                                                                                                                                                                                                                                                                                                                                                                                                                                                                                                                                                                                                                                                                                                        | 721,417             | -72%        | 1,442,834     |                                    |
| Infrastructure Roads     |                                                                                                                                                                                                                                                                                                                                                                                                                                                                                                                                                                                                                                                                                                                                                                                                                                                                                                                                                                                                                                                                                                                                                                                                                                                                                                                                                                                                                                                                                                                                                                                                                                                                                                                                                                                                                                                                                                                                                                                                                                                                                                                                | 1,003,195                                                                                                                                                                                                                                                                                                                                                                                                                                                                                                                                                                                                                                                                                                                                                                                                                                                                                                                                                                                                                                                                                                                                                                                                                                                                                                                                                                                                                                                                                                                                                                                                                                                                                                                                                                                                                                                                                                                                                                                                                                                                                                                      | 1,993,338           | -50%        | 3,986,675     |                                    |
| Infrastructure Parks     |                                                                                                                                                                                                                                                                                                                                                                                                                                                                                                                                                                                                                                                                                                                                                                                                                                                                                                                                                                                                                                                                                                                                                                                                                                                                                                                                                                                                                                                                                                                                                                                                                                                                                                                                                                                                                                                                                                                                                                                                                                                                                                                                | 739,694                                                                                                                                                                                                                                                                                                                                                                                                                                                                                                                                                                                                                                                                                                                                                                                                                                                                                                                                                                                                                                                                                                                                                                                                                                                                                                                                                                                                                                                                                                                                                                                                                                                                                                                                                                                                                                                                                                                                                                                                                                                                                                                        | 828,134             | -11%        | 1,656,267     |                                    |
| Infrastructure Other     |                                                                                                                                                                                                                                                                                                                                                                                                                                                                                                                                                                                                                                                                                                                                                                                                                                                                                                                                                                                                                                                                                                                                                                                                                                                                                                                                                                                                                                                                                                                                                                                                                                                                                                                                                                                                                                                                                                                                                                                                                                                                                                                                | 44,805                                                                                                                                                                                                                                                                                                                                                                                                                                                                                                                                                                                                                                                                                                                                                                                                                                                                                                                                                                                                                                                                                                                                                                                                                                                                                                                                                                                                                                                                                                                                                                                                                                                                                                                                                                                                                                                                                                                                                                                                                                                                                                                         | 81,000              | -45%        | 162,000       |                                    |
| Infrastructure Footpaths |                                                                                                                                                                                                                                                                                                                                                                                                                                                                                                                                                                                                                                                                                                                                                                                                                                                                                                                                                                                                                                                                                                                                                                                                                                                                                                                                                                                                                                                                                                                                                                                                                                                                                                                                                                                                                                                                                                                                                                                                                                                                                                                                | -                                                                                                                                                                                                                                                                                                                                                                                                                                                                                                                                                                                                                                                                                                                                                                                                                                                                                                                                                                                                                                                                                                                                                                                                                                                                                                                                                                                                                                                                                                                                                                                                                                                                                                                                                                                                                                                                                                                                                                                                                                                                                                                              | 50,000              | -100%       | 100,000       |                                    |
| Plant & Equipment        |                                                                                                                                                                                                                                                                                                                                                                                                                                                                                                                                                                                                                                                                                                                                                                                                                                                                                                                                                                                                                                                                                                                                                                                                                                                                                                                                                                                                                                                                                                                                                                                                                                                                                                                                                                                                                                                                                                                                                                                                                                                                                                                                | 155,800                                                                                                                                                                                                                                                                                                                                                                                                                                                                                                                                                                                                                                                                                                                                                                                                                                                                                                                                                                                                                                                                                                                                                                                                                                                                                                                                                                                                                                                                                                                                                                                                                                                                                                                                                                                                                                                                                                                                                                                                                                                                                                                        | 315,848             | -51%        | 631,697       |                                    |
| Furniture and Equipment  |                                                                                                                                                                                                                                                                                                                                                                                                                                                                                                                                                                                                                                                                                                                                                                                                                                                                                                                                                                                                                                                                                                                                                                                                                                                                                                                                                                                                                                                                                                                                                                                                                                                                                                                                                                                                                                                                                                                                                                                                                                                                                                                                | 47,606                                                                                                                                                                                                                                                                                                                                                                                                                                                                                                                                                                                                                                                                                                                                                                                                                                                                                                                                                                                                                                                                                                                                                                                                                                                                                                                                                                                                                                                                                                                                                                                                                                                                                                                                                                                                                                                                                                                                                                                                                                                                                                                         | 46,621              | 2%          | 93,241        |                                    |
| Loans Current            | THE PARK THE | 68,762                                                                                                                                                                                                                                                                                                                                                                                                                                                                                                                                                                                                                                                                                                                                                                                                                                                                                                                                                                                                                                                                                                                                                                                                                                                                                                                                                                                                                                                                                                                                                                                                                                                                                                                                                                                                                                                                                                                                                                                                                                                                                                                         | 112,974             | -39%        | 225,947       |                                    |
| Transfer to Reserve      |                                                                                                                                                                                                                                                                                                                                                                                                                                                                                                                                                                                                                                                                                                                                                                                                                                                                                                                                                                                                                                                                                                                                                                                                                                                                                                                                                                                                                                                                                                                                                                                                                                                                                                                                                                                                                                                                                                                                                                                                                                                                                                                                | 25,047                                                                                                                                                                                                                                                                                                                                                                                                                                                                                                                                                                                                                                                                                                                                                                                                                                                                                                                                                                                                                                                                                                                                                                                                                                                                                                                                                                                                                                                                                                                                                                                                                                                                                                                                                                                                                                                                                                                                                                                                                                                                                                                         | 282,803             | -91%        | 565,607       |                                    |
| Provisions Provisions    |                                                                                                                                                                                                                                                                                                                                                                                                                                                                                                                                                                                                                                                                                                                                                                                                                                                                                                                                                                                                                                                                                                                                                                                                                                                                                                                                                                                                                                                                                                                                                                                                                                                                                                                                                                                                                                                                                                                                                                                                                                                                                                                                | CHICAGO CO.                                                                                                                                                                                                                                                                                                                                                                                                                                                                                                                                                                                                                                                                                                                                                                                                                                                                                                                                                                                                                                                                                                                                                                                                                                                                                                                                                                                                                                                                                                                                                                                                                                                                                                                                                                                                                                                                                                                                                                                                                                                                                                                    | STATE OF THE PARTY. | 0%          |               | Note provisions are budgeted throi |
| Net Result               |                                                                                                                                                                                                                                                                                                                                                                                                                                                                                                                                                                                                                                                                                                                                                                                                                                                                                                                                                                                                                                                                                                                                                                                                                                                                                                                                                                                                                                                                                                                                                                                                                                                                                                                                                                                                                                                                                                                                                                                                                                                                                                                                | 2,288,122                                                                                                                                                                                                                                                                                                                                                                                                                                                                                                                                                                                                                                                                                                                                                                                                                                                                                                                                                                                                                                                                                                                                                                                                                                                                                                                                                                                                                                                                                                                                                                                                                                                                                                                                                                                                                                                                                                                                                                                                                                                                                                                      | 4,432,134           | -48%        | 8,864,267     | Note provisions are budgeted throi |