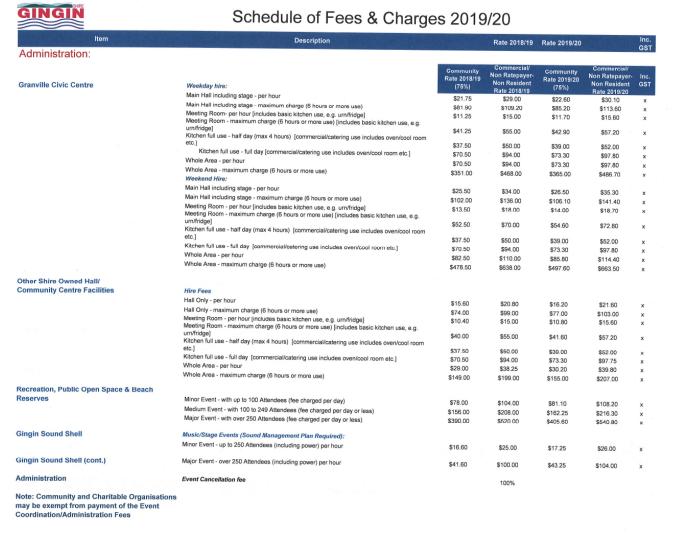

- Fees and Charges (Appendix 4) have been reviewed for 2019/20. A review of all fees and charges has been undertaken to ensure they remain relevant. New fees have been included in the Schedule where necessary.
- Domestic and commercial waste charges are itemised separately in the draft Budget. Waste charges will increase by approximately 7% for the 2019/20 budget.
- Of the \$29.8 million in expenditure, \$14.37 million will be spent on capital works with the remainder going towards operating costs.
- Council will invest \$171,750 and partner with community groups to deliver a number of projects to benefit the community. In 2019/20, these are as follows:

- 10. Pursuant to Section 6.16 of the *Local Government Act 1995*, adopt the Schedule of Fees and Charges included as Appendix 4.
- 11. Pursuant to the Salaries and Allowances Tribunal Determination of 9 April 2019, adopt the following annual fees for payment of Councillors in lieu of individual meeting attendance fees: